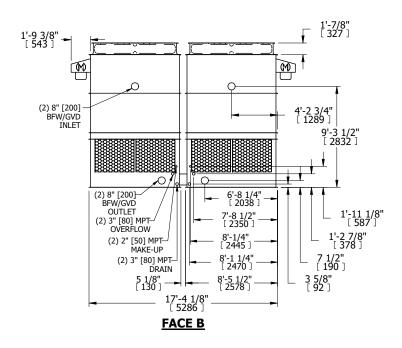

## NOTES:

- 1. (M)- FAN MOTOR LOCATION
- 2. HEAVIEST SECTION IS UPPER SECTION
- 3. MPT DENOTES MALE PIPE THREAD FPT DENOTES FEMALE PIPE THREAD BFW DENOTES BEVELED FOR WELDING **GVD DENOTES GROOVED** FLG DENOTES FLANGE
- 4. +UNIT WEIGHT DOES NOT INCLUDE ACCESSORIES (SEE ACCESSORY DRAWINGS)
- 5. MAKE-UP WATER PRESSURE 20 psi MIN [137 kPa], 50 psi MAX [344 kPa]
- 6. 3/4" [19MM] DIA. MOUNTING HOLES. REFER TO RECOMMENDED STEEL SUPPORT DRAWING
- 7. DIMENSIONS LISTED AS FOLLOWS: **ENGLISH FT-IN** [METRIC] [mm]

DRAWN BY: KDS NO. OF SHIPPING SECTIONS **SHIPPING** OPERATING HEAVIEST SECTION 11620 lbs+ [5275] kg+ 3960 lbs+ [1800] kg+ 19340 lbs+ [8775] kg+ WEIGHT WEIGHT WEIGHT