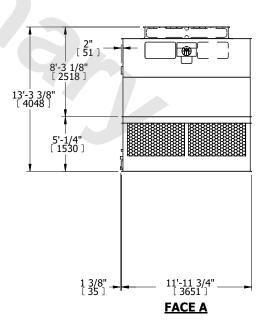

## NOTES:

- 1. (M)- FAN MOTOR LOCATION
- 2. HEAVIEST SECTION IS UPPER SECTION
- 3. MPT DENOTES MALE PIPE THREAD FPT DENOTES FEMALE PIPE THREAD BFW DENOTES BEVELED FOR WELDING **GVD DENOTES GROOVED** FLG DENOTES FLANGE
- 4. +UNIT WEIGHT DOES NOT INCLUDE ACCESSORIES (SEE ACCESSORY DRAWINGS)
- 5. MAKE-UP WATER PRESSURE 20 psi MIN [137 kPa], 50 psi MAX [344 kPa]
- 6. 3/4" [19MM] DIA. MOUNTING HOLES. REFER TO RECOMMENDED STEEL SUPPORT DRAWING
- 7. DIMENSIONS LISTED AS FOLLOWS: **ENGLISH FT-IN** [METRIC] [mm]