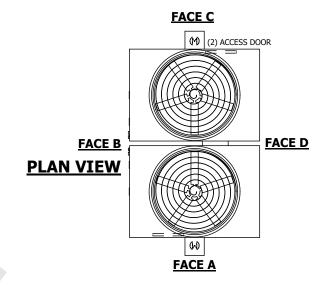

## NOTES:

- 1. (M)- FAN MOTOR LOCATION
- 2. HEAVIEST SECTION IS UPPER SECTION
- 3. MPT DENOTES MALE PIPE THREAD FPT DENOTES FEMALE PIPE THREAD BFW DENOTES BEVELED FOR WELDING **GVD DENOTES GROOVED** FLG DENOTES FLANGE
- 4. +UNIT WEIGHT DOES NOT INCLUDE ACCESSORIES (SEE ACCESSORY DRAWINGS)
- 5. MAKE-UP WATER PRESSURE 20 psi MIN [137 kPa], 50 psi MAX [344 kPa]
- 6. 3/4" [19MM] DIA. MOUNTING HOLES. REFER TO RECOMMENDED STEEL SUPPORT DRAWING
- 7. DIMENSIONS LISTED AS FOLLOWS: **ENGLISH FT-IN** [METRIC] [mm]