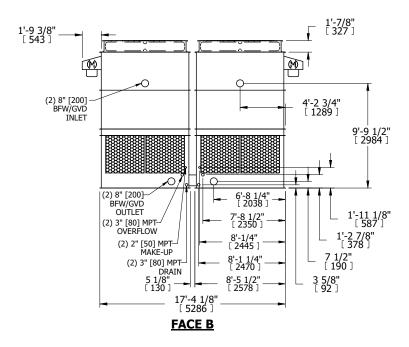

## NOTES:

- 1. (M)- FAN MOTOR LOCATION
- 2. HÉAVIEST SECTION IS UPPER SECTION
- 3. MPT DENOTES MALE PIPE THREAD FPT DENOTES FEMALE PIPE THREAD BFW DENOTES BEVELED FOR WELDING **GVD DENOTES GROOVED** FLG DENOTES FLANGE
- 4. +UNIT WEIGHT DOES NOT INCLUDE ACCESSORIES (SEE ACCESSORY DRAWINGS)
- 5. MAKE-UP WATER PRESSURE 20 psi MIN [137 kPa], 50 psi MAX [344 kPa]
- 6. 3/4" [19MM] DIA. MOUNTING HOLES. REFER TO RECOMMENDED STEEL SUPPORT **DRAWING**
- 7. DIMENSIONS LISTED AS FOLLOWS: **ENGLISH FT-IN** [METRIC] [mm]

DRAWN BY: KDS NO. OF SHIPPING SECTIONS **SHIPPING** OPERATING HEAVIEST SECTION 12680 lbs+ [5755] kg+ 4200 lbs+ [1910] kg+ 21700 lbs+ [9845] kg+ WEIGHT WEIGHT WEIGHT