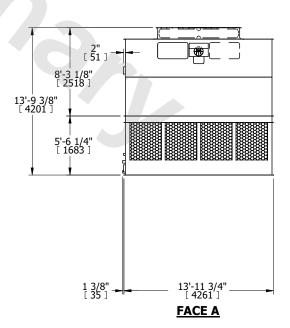

## NOTES:

- 1. (M)- FAN MOTOR LOCATION
- 2. HÉAVIEST SECTION IS UPPER SECTION
- 3. MPT DENOTES MALE PIPE THREAD FPT DENOTES FEMALE PIPE THREAD BFW DENOTES BEVELED FOR WELDING **GVD DENOTES GROOVED** FLG DENOTES FLANGE
- 4. +UNIT WEIGHT DOES NOT INCLUDE ACCESSORIES (SEE ACCESSORY DRAWINGS)
- 5. MAKE-UP WATER PRESSURE 20 psi MIN [137 kPa], 50 psi MAX [344 kPa]
- 6. 3/4" [19MM] DIA. MOUNTING HOLES. REFER TO RECOMMENDED STEEL SUPPORT **DRAWING**
- 7. DIMENSIONS LISTED AS FOLLOWS: **ENGLISH FT-IN** [METRIC] [mm]

DRAWN BY: KDS NO. OF SHIPPING SECTIONS **SHIPPING** OPERATING HEAVIEST SECTION 12680 lbs+ [5755] kg+ 4200 lbs+ [1910] kg+ 21700 lbs+ [9845] kg+ WEIGHT WEIGHT WEIGHT