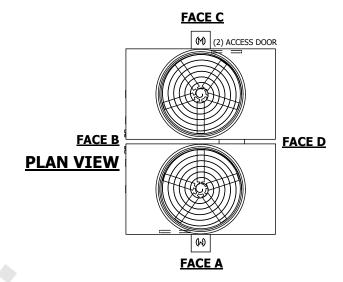

## NOTES:

- 1. (M)- FAN MOTOR LOCATION
- 2. HÉAVIEST SECTION IS UPPER SECTION
- 3. MPT DENOTES MALE PIPE THREAD FPT DENOTES FEMALE PIPE THREAD BFW DENOTES BEVELED FOR WELDING **GVD DENOTES GROOVED** FLG DENOTES FLANGE
- 4. +UNIT WEIGHT DOES NOT INCLUDE ACCESSORIES (SEE ACCESSORY DRAWINGS)
- 5. MAKE-UP WATER PRESSURE 20 psi MIN [137 kPa], 50 psi MAX [344 kPa]
- 6. 3/4" [19MM] DIA. MOUNTING HOLES. REFER TO RECOMMENDED STEEL SUPPORT **DRAWING**
- 7. DIMENSIONS LISTED AS FOLLOWS: **ENGLISH FT-IN** [METRIC] [mm]