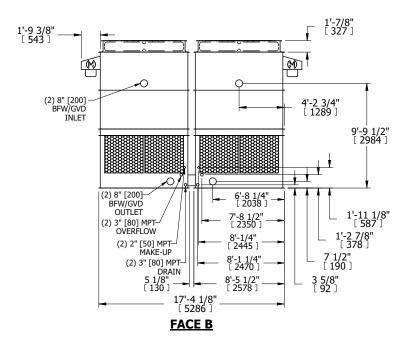

## NOTES:

- 1. (M)- FAN MOTOR LOCATION
- 2. HÉAVIEST SECTION IS UPPER SECTION
- 3. MPT DENOTES MALE PIPE THREAD FPT DENOTES FEMALE PIPE THREAD BFW DENOTES BEVELED FOR WELDING **GVD DENOTES GROOVED** FLG DENOTES FLANGE
- 4. +UNIT WEIGHT DOES NOT INCLUDE ACCESSORIES (SEE ACCESSORY DRAWINGS)
- 5. MAKE-UP WATER PRESSURE 20 psi MIN [137 kPa], 50 psi MAX [344 kPa]
- 6. 3/4" [19MM] DIA. MOUNTING HOLES. REFER TO RECOMMENDED STEEL SUPPORT **DRAWING**
- 7. DIMENSIONS LISTED AS FOLLOWS: **ENGLISH FT-IN** [METRIC] [mm]

DRAWN BY: KDS NO. OF SHIPPING SECTIONS **SHIPPING OPERATING** HEAVIEST SECTION 12840 lbs+ [5825] kg+ 4280 lbs+ [1945] kg+ 21860 lbs+ [9920] kg+ WEIGHT WEIGHT WEIGHT