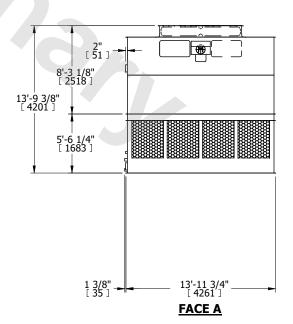

## NOTES:

- 1. (M)- FAN MOTOR LOCATION
- 2. HÉAVIEST SECTION IS UPPER SECTION
- 3. MPT DENOTES MALE PIPE THREAD FPT DENOTES FEMALE PIPE THREAD BFW DENOTES BEVELED FOR WELDING **GVD DENOTES GROOVED** FLG DENOTES FLANGE
- 4. +UNIT WEIGHT DOES NOT INCLUDE ACCESSORIES (SEE ACCESSORY DRAWINGS)
- 5. MAKE-UP WATER PRESSURE 20 psi MIN [137 kPa], 50 psi MAX [344 kPa]
- 6. 3/4" [19MM] DIA. MOUNTING HOLES. REFER TO RECOMMENDED STEEL SUPPORT **DRAWING**
- 7. DIMENSIONS LISTED AS FOLLOWS: **ENGLISH FT-IN** [METRIC] [mm]

DRAWN BY: KDS NO. OF SHIPPING SECTIONS **SHIPPING OPERATING** HEAVIEST SECTION 12840 lbs+ [5825] kg+ 4280 lbs+ [1945] kg+ 21860 lbs+ [9920] kg+ WEIGHT WEIGHT WEIGHT