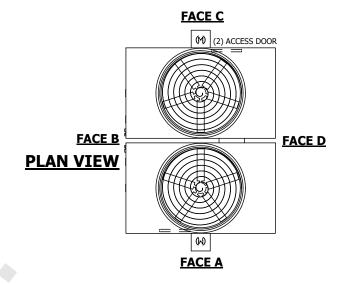

## NOTES:

- 1. (M)- FAN MOTOR LOCATION
- 2. HÉAVIEST SECTION IS UPPER SECTION
- 3. MPT DENOTES MALE PIPE THREAD FPT DENOTES FEMALE PIPE THREAD BFW DENOTES BEVELED FOR WELDING **GVD DENOTES GROOVED** FLG DENOTES FLANGE
- 4. +UNIT WEIGHT DOES NOT INCLUDE ACCESSORIES (SEE ACCESSORY DRAWINGS)
- 5. MAKE-UP WATER PRESSURE 20 psi MIN [137 kPa], 50 psi MAX [344 kPa]
- 6. 3/4" [19MM] DIA. MOUNTING HOLES. REFER TO RECOMMENDED STEEL SUPPORT **DRAWING**
- 7. DIMENSIONS LISTED AS FOLLOWS: **ENGLISH FT-IN** [METRIC] [mm]