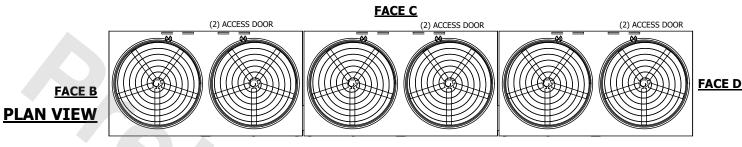

FACE A

FACE B FACE A

SHIPPING WEIGHT 75060 lbs+ [34050] kg+ OPERATING WEIGHT 124980 lbs+ [56690] kg+ HEAVIEST SECTION WEIGHT 18140 lbs+ [8230] kg+ NO. OF SHIPPING SECTIONS 6 MER