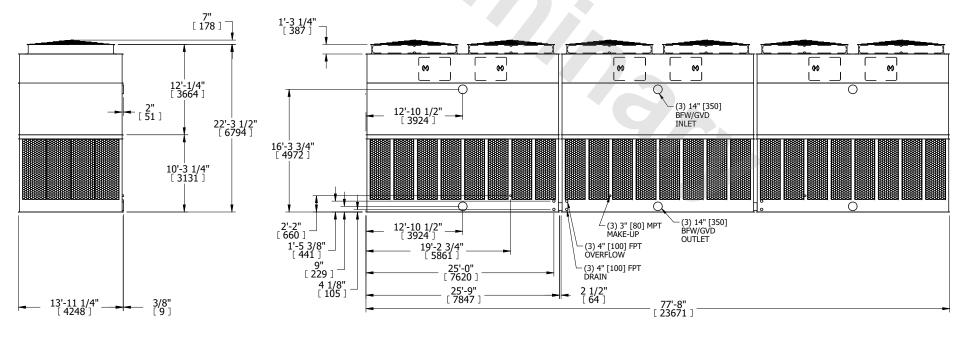

## NOTES:

- 1. (M)- FAN MOTOR LOCATION
- 2. HEAVIEST SECTION IS UPPER SECTION
- 3. MPT DENOTES MALE PIPE THREAD FPT DENOTES FEMALE PIPE THREAD BFW DENOTES BEVELED FOR WELDING GVD DENOTES GROOVED FLG DENOTES FLANGE PE DENOTES PLAIN END
- 4. +UNIT WEIGHT DOES NOT INCLUDE ACCESSORIES (SEE ACCESSORY DRAWINGS)
- 5. MAKE-UP WATER PRESSURE 20 psi MIN [137 kPa], 50 psi MAX [344 kPa]
- 6. 3/4" [19MM] DIA. MOUNTING HOLES. REFER TO RECOMMENDED STEEL SUPPORT DRAWING
- 7. DIMENSIONS LISTED AS FOLLOWS: ENGLISH FT-IN [METRIC] [mm]

FACE A

FACE B FACE A

SHIPPING WEIGHT 75060 lbs+ [34050] kg+ OPERATING WEIGHT 124980 lbs+ [56690] kg+ HEAVIEST SECTION WEIGHT 18140 lbs+ [8230] kg+ NO. OF SHIPPING SECTIONS 6 MER