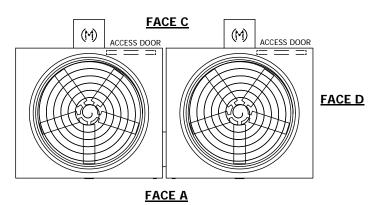

## NOTES:

- 1. (M)- FAN MOTOR LOCATION
- 2. HÉAVIEST SECTION IS UPPER SECTION
- 3. MPT DENOTES MALE PIPE THREAD FPT DENOTES FEMALE PIPE THREAD BFW DENOTES BEVELED FOR WELDING **GVD DENOTES GROOVED** FLG DENOTES FLANGE
- 4. +UNIT WEIGHT DOES NOT INCLUDE ACCESSORIES (SEE ACCESSORY DRAWINGS)
- 5. MAKE-UP WATER PRESSURE 20 psi MIN [137 kPa], 50 psi MAX [344 kPa]
- 6. 3/4" [19MM] DIA. MOUNTING HOLES. REFER TO RECOMENDED STEEL SUPPORT DRAWING.
- 7. DIMENSIONS LISTED AS FOLLOWS: **ENGLISH FT-IN** [METRIC] [mm]