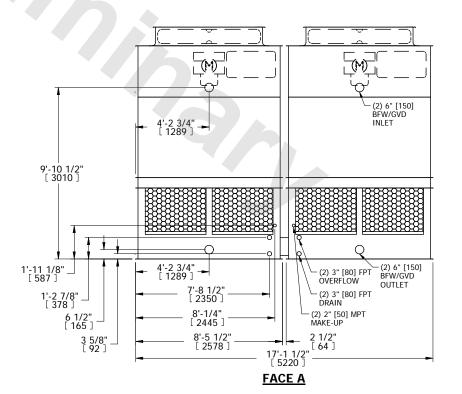

## NOTES:

- 1. (M)- FAN MOTOR LOCATION
- 2. HÉAVIEST SECTION IS UPPER SECTION
- 3. MPT DENOTES MALE PIPE THREAD FPT DENOTES FEMALE PIPE THREAD BFW DENOTES BEVELED FOR WELDING **GVD DENOTES GROOVED** FLG DENOTES FLANGE
- 4. +UNIT WEIGHT DOES NOT INCLUDE ACCESSORIES (SEE ACCESSORY DRAWINGS)
- 5. MAKE-UP WATER PRESSURE 20 psi MIN [137 kPa], 50 psi MAX [344 kPa]
- 6. 3/4" [19MM] DIA. MOUNTING HOLES. REFER TO RECOMENDED STEEL SUPPORT DRAWING.
- 7. DIMENSIONS LISTED AS FOLLOWS: **ENGLISH FT-IN** [METRIC] [mm]