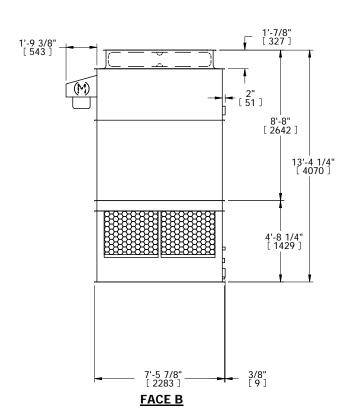

## NOTES:

- 1. (M)- FAN MOTOR LOCATION
- 2. HÉAVIEST SECTION IS UPPER SECTION
- 3. MPT DENOTES MALE PIPE THREAD FPT DENOTES FEMALE PIPE THREAD BFW DENOTES BEVELED FOR WELDING **GVD DENOTES GROOVED** FLG DENOTES FLANGE
- 4. +UNIT WEIGHT DOES NOT INCLUDE ACCESSORIES (SEE ACCESSORY DRAWINGS)
- 5. MAKE-UP WATER PRESSURE 20 psi MIN [137 kPa], 50 psi MAX [344 kPa]
- 6. 3/4" [19MM] DIA. MOUNTING HOLES. REFER TO RECOMENDED STEEL SUPPORT DRAWING.
- 7. DIMENSIONS LISTED AS FOLLOWS: **ENGLISH FT-IN** [METRIC] [mm]