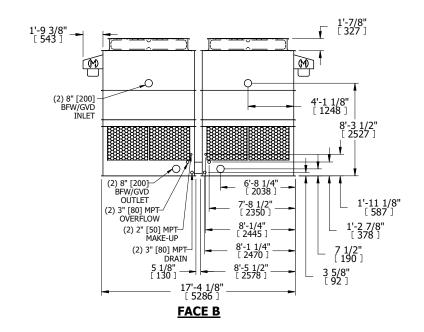

## NOTES:

- 1. (M)- FAN MOTOR LOCATION
- 2. HÉAVIEST SECTION IS UPPER SECTION
- 3. MPT DENOTES MALE PIPE THREAD FPT DENOTES FEMALE PIPE THREAD BFW DENOTES BEVELED FOR WELDING GVD DENOTES GROOVED FLG DENOTES FLANGE
- 4. +UNIT WEIGHT DOES NOT INCLUDE ACCESSORIES (SEE ACCESSORY DRAWINGS)
- 5. MAKE-UP WATER PRESSURE 20 psi MIN [137 kPa], 50 psi MAX [344 kPa]
- 6. 3/4" [19MM] DIA. MOUNTING HOLES. REFER TO RECOMMENDED STEEL SUPPORT DRAWING
- 7. DIMENSIONS LISTED AS FOLLOWS: ENGLISH FT-IN [METRIC] [mm]

 
 SHIPPING WEIGHT
 9560 lbs+ [4340] kg+
 OPERATING WEIGHT
 16160 lbs+ [7335] kg+
 HEAVIEST SECTION WEIGHT
 3060 lbs+ [1390] kg+
 NO. OF SHIPPING SECTIONS WEIGHT
 4
 DRAWN BY: JLG