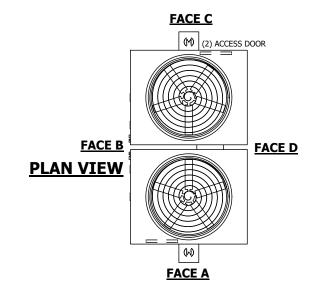

## NOTES:

- 1. (M)- FAN MOTOR LOCATION
- 2. HÉAVIEST SECTION IS UPPER SECTION
- 3. MPT DENOTES MALE PIPE THREAD FPT DENOTES FEMALE PIPE THREAD BFW DENOTES BEVELED FOR WELDING GVD DENOTES GROOVED FLG DENOTES FLANGE
- 4. +UNIT WEIGHT DOES NOT INCLUDE ACCESSORIES (SEE ACCESSORY DRAWINGS)
- 5. MAKE-UP WATER PRESSURE 20 psi MIN [137 kPa], 50 psi MAX [344 kPa]
- 6. 3/4" [19MM] DIA. MOUNTING HOLES. REFER TO RECOMMENDED STEEL SUPPORT DRAWING
- 7. DIMENSIONS LISTED AS FOLLOWS: ENGLISH FT-IN [METRIC] [mm]