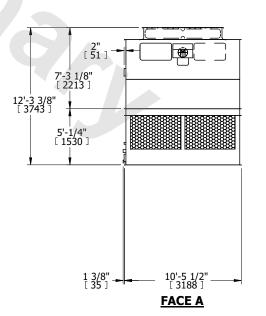

## NOTES:

- 1. (M)- FAN MOTOR LOCATION
- 2. HÉAVIEST SECTION IS UPPER SECTION
- 3. MPT DENOTES MALE PIPE THREAD FPT DENOTES FEMALE PIPE THREAD BFW DENOTES BEVELED FOR WELDING GVD DENOTES GROOVED FLG DENOTES FLANGE
- 4. +UNIT WEIGHT DOES NOT INCLUDE ACCESSORIES (SEE ACCESSORY DRAWINGS)
- 5. MAKE-UP WATER PRESSURE 20 psi MIN [137 kPa], 50 psi MAX [344 kPa]
- 6. 3/4" [19MM] DIA. MOUNTING HOLES. REFER TO RECOMMENDED STEEL SUPPORT DRAWING
- 7. DIMENSIONS LISTED AS FOLLOWS: ENGLISH FT-IN [METRIC] [mm]

 
 SHIPPING WEIGHT
 9560 lbs+ [4340] kg+
 OPERATING WEIGHT
 16160 lbs+ [7335] kg+
 HEAVIEST SECTION WEIGHT
 3060 lbs+ [1390] kg+
 NO. OF SHIPPING SECTIONS WEIGHT
 4
 DRAWN BY: JLG