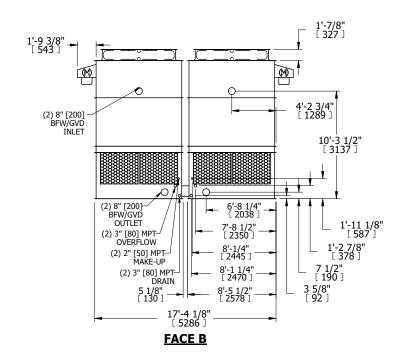

## NOTES:

- 1. (M)- FAN MOTOR LOCATION
- 2. HÉAVIEST SECTION IS UPPER SECTION
- 3. MPT DENOTES MALE PIPE THREAD FPT DENOTES FEMALE PIPE THREAD BFW DENOTES BEVELED FOR WELDING GVD DENOTES GROOVED FLG DENOTES FLANGE
- 4. +UNIT WEIGHT DOES NOT INCLUDE ACCESSORIES (SEE ACCESSORY DRAWINGS)
- 5. MAKE-UP WATER PRESSURE 20 psi MIN [137 kPa], 50 psi MAX [344 kPa]
- 6. 3/4" [19MM] DIA. MOUNTING HOLES.
  REFER TO RECOMMENDED STEEL SUPPORT
- 7. DIMENSIONS LISTED AS FOLLOWS: ENGLISH FT-IN [METRIC] [mm]

 
 SHIPPING WEIGHT
 10980 lbs+ [4985] kg+
 OPERATING WEIGHT
 17580 lbs+ [7975] kg+
 HEAVIEST SECTION WEIGHT
 3770 lbs+ [1715] kg+
 NO. OF SHIPPING SECTIONS WEIGHT
 4
 DRAWN BY: KDS