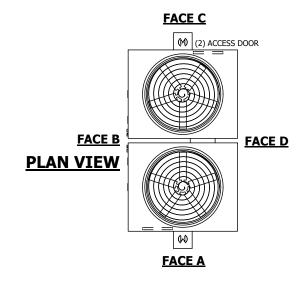

## NOTES:

- 1. (M)- FAN MOTOR LOCATION
- 2. HÉAVIEST SECTION IS UPPER SECTION
- 3. MPT DENOTES MALE PIPE THREAD FPT DENOTES FEMALE PIPE THREAD BFW DENOTES BEVELED FOR WELDING GVD DENOTES GROOVED FLG DENOTES FLANGE
- 4. +UNIT WEIGHT DOES NOT INCLUDE ACCESSORIES (SEE ACCESSORY DRAWINGS)
- 5. MAKE-UP WATER PRESSURE 20 psi MIN [137 kPa], 50 psi MAX [344 kPa]
- 6. 3/4" [19MM] DIA. MOUNTING HOLES.
  REFER TO RECOMMENDED STEEL SUPPORT
- 7. DIMENSIONS LISTED AS FOLLOWS: ENGLISH FT-IN [METRIC] [mm]