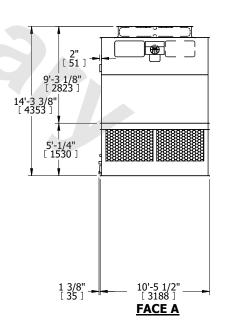

## NOTES:

- 1. (M)- FAN MOTOR LOCATION
- 2. HÉAVIEST SECTION IS UPPER SECTION
- 3. MPT DENOTES MALE PIPE THREAD FPT DENOTES FEMALE PIPE THREAD BFW DENOTES BEVELED FOR WELDING GVD DENOTES GROOVED FLG DENOTES FLANGE
- 4. +UNIT WEIGHT DOES NOT INCLUDE ACCESSORIES (SEE ACCESSORY DRAWINGS)
- 5. MAKE-UP WATER PRESSURE 20 psi MIN [137 kPa], 50 psi MAX [344 kPa]
- 6. 3/4" [19MM] DIA. MOUNTING HOLES.
  REFER TO RECOMMENDED STEEL SUPPORT
- 7. DIMENSIONS LISTED AS FOLLOWS: ENGLISH FT-IN [METRIC] [mm]

 
 SHIPPING WEIGHT
 10980 lbs+ [4985] kg+
 OPERATING WEIGHT
 17580 lbs+ [7975] kg+
 HEAVIEST SECTION WEIGHT
 3770 lbs+ [1715] kg+
 NO. OF SHIPPING SECTIONS WEIGHT
 4
 DRAWN BY: KDS