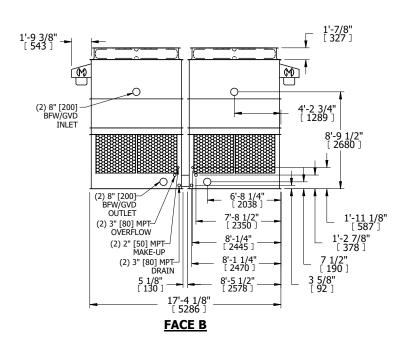

## NOTES

- 1. (M)- FAN MOTOR LOCATION
- 2. HEAVIEST SECTION IS UPPER SECTION
- 3. MPT DENOTES MALE PIPE THREAD FPT DENOTES FEMALE PIPE THREAD BFW DENOTES BEVELED FOR WELDING GVD DENOTES GROOVED FLG DENOTES FLANGE
- 4. +UNIT WEIGHT DOES NOT INCLUDE ACCESSORIES (SEE ACCESSORY DRAWINGS)
- 5. MAKE-UP WATER PRESSURE 20 psi MIN [137 kPa], 50 psi MAX [344 kPa]
- 6. 3/4" [19MM] DIA. MOUNTING HOLES. REFER TO RECOMMENDED STEEL SUPPORT DRAWING
- 7. DIMENSIONS LISTED AS FOLLOWS: ENGLISH FT-IN [METRIC] [mm]

SHIPPING WEIGHT 11940 lbs+ [5420] kg+ OPERATING WEIGHT 20960 lbs+ [9510] kg+ HEAVIEST SECTION WEIGHT 3830 lbs+ [1740] kg+ NO. OF SHIPPING SECTIONS 4 DRAWN BY: KDS