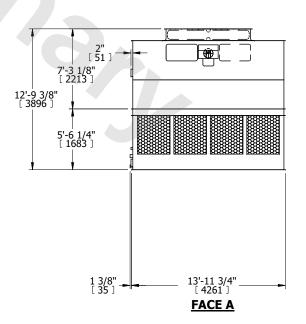

## NOTES

- 1. (M)- FAN MOTOR LOCATION
- 2. HEAVIEST SECTION IS UPPER SECTION
- 3. MPT DENOTES MALE PIPE THREAD FPT DENOTES FEMALE PIPE THREAD BFW DENOTES BEVELED FOR WELDING GVD DENOTES GROOVED FLG DENOTES FLANGE
- 4. +UNIT WEIGHT DOES NOT INCLUDE ACCESSORIES (SEE ACCESSORY DRAWINGS)
- 5. MAKE-UP WATER PRESSURE 20 psi MIN [137 kPa], 50 psi MAX [344 kPa]
- 6. 3/4" [19MM] DIA. MOUNTING HOLES. REFER TO RECOMMENDED STEEL SUPPORT DRAWING
- 7. DIMENSIONS LISTED AS FOLLOWS: ENGLISH FT-IN [METRIC] [mm]

SHIPPING WEIGHT 11940 lbs+ [5420] kg+ OPERATING WEIGHT 20960 lbs+ [9510] kg+ HEAVIEST SECTION WEIGHT 3830 lbs+ [1740] kg+ NO. OF SHIPPING SECTIONS 4 DRAWN BY: KDS