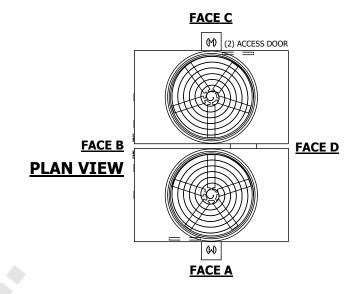

## NOTES

- 1. (M)- FAN MOTOR LOCATION
- 2. HEAVIEST SECTION IS UPPER SECTION
- 3. MPT DENOTES MALE PIPE THREAD FPT DENOTES FEMALE PIPE THREAD BFW DENOTES BEVELED FOR WELDING GVD DENOTES GROOVED FLG DENOTES FLANGE
- 4. +UNIT WEIGHT DOES NOT INCLUDE ACCESSORIES (SEE ACCESSORY DRAWINGS)
- 5. MAKE-UP WATER PRESSURE 20 psi MIN [137 kPa], 50 psi MAX [344 kPa]
- 6. 3/4" [19MM] DIA. MOUNTING HOLES. REFER TO RECOMMENDED STEEL SUPPORT DRAWING
- 7. DIMENSIONS LISTED AS FOLLOWS: ENGLISH FT-IN [METRIC] [mm]