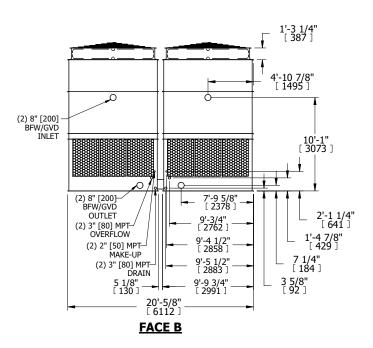

## NOTES:

- 1. (M)- FAN MOTOR LOCATION
- 2. HÉAVIEST SECTION IS UPPER SECTION
- 3. MPT DENOTES MALE PIPE THREAD
  FPT DENOTES FEMALE PIPE THREAD
  BFW DENOTES BEVELED FOR WELDING
  GVD DENOTES GROOVED
  FLG DENOTES FLANGE
- 4. +UNIT WEIGHT DOES NOT INCLUDE ACCESSORIES (SEE ACCESSORY DRAWINGS)
- 5. MAKE-UP WATER PRESSURE 20 psi MIN [137 kPa], 50 psi MAX [344 kPa]
- 6. 3/4" [19MM] DIA. MOUNTING HOLES. REFER TO RECOMMENDED STEEL SUPPORT DRAWING
- 7. DIMENSIONS LISTED AS FOLLOWS: ENGLISH FT-IN [METRIC] [mm]

 
 SHIPPING WEIGHT
 14260 lbs+ [6470] kg+
 OPERATING WEIGHT
 24180 lbs+ [10970] kg+
 HEAVIEST SECTION WEIGHT
 4680 lbs+ [2125] kg+
 NO. OF SHIPPING SECTIONS
 4
 DRAWN BY: KDS