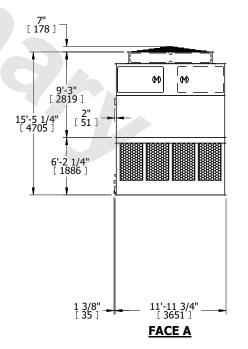

## NOTES:

- 1. (M)- FAN MOTOR LOCATION
- 2. HÉAVIEST SECTION IS UPPER SECTION
- 3. MPT DENOTES MALE PIPE THREAD
  FPT DENOTES FEMALE PIPE THREAD
  BFW DENOTES BEVELED FOR WELDING
  GVD DENOTES GROOVED
  FLG DENOTES FLANGE
- 4. +UNIT WEIGHT DOES NOT INCLUDE ACCESSORIES (SEE ACCESSORY DRAWINGS)
- 5. MAKE-UP WATER PRESSURE 20 psi MIN [137 kPa], 50 psi MAX [344 kPa]
- 6. 3/4" [19MM] DIA. MOUNTING HOLES. REFER TO RECOMMENDED STEEL SUPPORT DRAWING
- 7. DIMENSIONS LISTED AS FOLLOWS: ENGLISH FT-IN [METRIC] [mm]

 
 SHIPPING WEIGHT
 14260 lbs+ [6470] kg+
 OPERATING WEIGHT
 24180 lbs+ [10970] kg+
 HEAVIEST SECTION WEIGHT
 4680 lbs+ [2125] kg+
 NO. OF SHIPPING SECTIONS
 4
 DRAWN BY: KDS