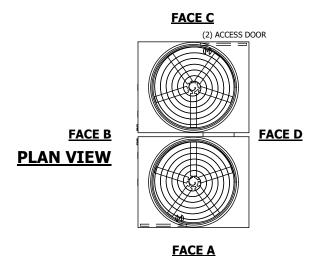

## NOTES:

- 1. (M)- FAN MOTOR LOCATION
- 2. HÉAVIEST SECTION IS UPPER SECTION
- 3. MPT DENOTES MALE PIPE THREAD
  FPT DENOTES FEMALE PIPE THREAD
  BFW DENOTES BEVELED FOR WELDING
  GVD DENOTES GROOVED
  FLG DENOTES FLANGE
- 4. +UNIT WEIGHT DOES NOT INCLUDE ACCESSORIES (SEE ACCESSORY DRAWINGS)
- 5. MAKE-UP WATER PRESSURE 20 psi MIN [137 kPa], 50 psi MAX [344 kPa]
- 6. 3/4" [19MM] DIA. MOUNTING HOLES. REFER TO RECOMMENDED STEEL SUPPORT DRAWING
- 7. DIMENSIONS LISTED AS FOLLOWS: ENGLISH FT-IN [METRIC] [mm]