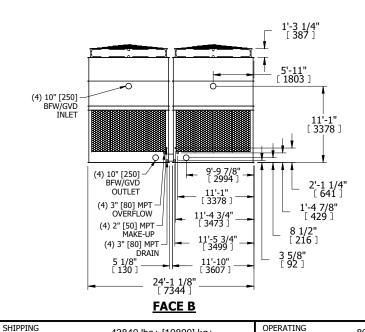

## NOTES:

- 1. (M)- FAN MOTOR LOCATION
- 2. HEAVIEST SECTION IS UPPER SECTION
- 3. MPT DENOTES MALE PIPE THREAD FPT DENOTES FEMALE PIPE THREAD BFW DENOTES BEVELED FOR WELDING **GVD DENOTES GROOVED** FLG DENOTES FLANGE
- 4. +UNIT WEIGHT DOES NOT INCLUDE ACCESSORIES (SEE ACCESSORY DRAWINGS)
- 5. MAKE-UP WATER PRESSURE 20 psi MIN [137 kPa], 50 psi MAX [344 kPa]
- 6. 3/4" [19MM] DIA. MOUNTING HOLES. REFER TO RECOMMENDED STEEL SUPPORT DRAWING
- 7. DIMENSIONS LISTED AS FOLLOWS: **ENGLISH FT-IN** [METRIC] [mm]

43840 lbs+ [19890] kg+

WEIGHT

NO. OF SHIPPING SECTIONS

DRAWN BY: KDS