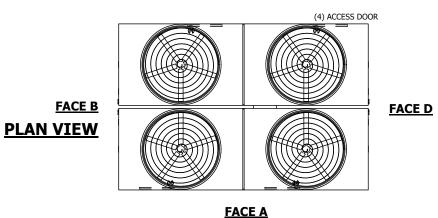

## NOTES:

- 1. (M)- FAN MOTOR LOCATION
- 2. HEAVIEST SECTION IS UPPER SECTION
- 3. MPT DENOTES MALE PIPE THREAD FPT DENOTES FEMALE PIPE THREAD BFW DENOTES BEVELED FOR WELDING **GVD DENOTES GROOVED** FLG DENOTES FLANGE
- 4. +UNIT WEIGHT DOES NOT INCLUDE ACCESSORIES (SEE ACCESSORY DRAWINGS)
- 5. MAKE-UP WATER PRESSURE 20 psi MIN [137 kPa], 50 psi MAX [344 kPa]
- 6. 3/4" [19MM] DIA. MOUNTING HOLES. REFER TO RECOMMENDED STEEL SUPPORT DRAWING
- 7. DIMENSIONS LISTED AS FOLLOWS: **ENGLISH FT-IN** [METRIC] [mm]