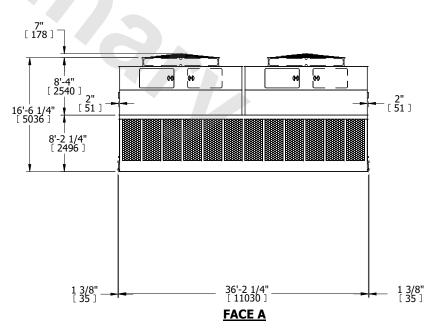

## NOTES:

- 1. (M)- FAN MOTOR LOCATION
- 2. HEAVIEST SECTION IS UPPER SECTION
- 3. MPT DENOTES MALE PIPE THREAD FPT DENOTES FEMALE PIPE THREAD BFW DENOTES BEVELED FOR WELDING **GVD DENOTES GROOVED** FLG DENOTES FLANGE
- 4. +UNIT WEIGHT DOES NOT INCLUDE ACCESSORIES (SEE ACCESSORY DRAWINGS)
- 5. MAKE-UP WATER PRESSURE 20 psi MIN [137 kPa], 50 psi MAX [344 kPa]
- 6. 3/4" [19MM] DIA. MOUNTING HOLES. REFER TO RECOMMENDED STEEL SUPPORT DRAWING
- 7. DIMENSIONS LISTED AS FOLLOWS: **ENGLISH FT-IN** [METRIC] [mm]