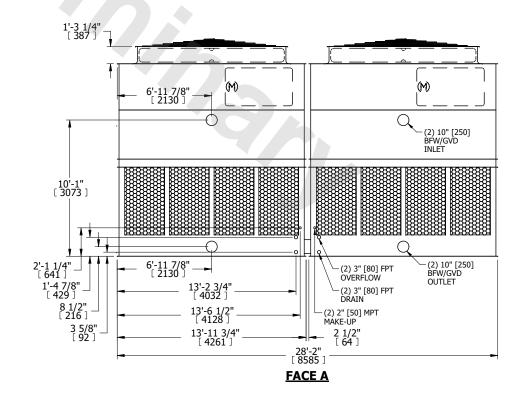

## NOTES:

- 1. (M)- FAN MOTOR LOCATION
- 2. HÉAVIEST SECTION IS UPPER SECTION
- 3. MPT DENOTES MALE PIPE THREAD FPT DENOTES FEMALE PIPE THREAD BFW DENOTES BEVELED FOR WELDING GVD DENOTES GROOVED FLG DENOTES FLANGE
- 4. +UNIT WEIGHT DOES NOT INCLUDE ACCESSORIES (SEE ACCESSORY DRAWINGS)
- 5. MAKE-UP WATER PRESSURE 20 psi MIN [137 kPa], 50 psi MAX [344 kPa]
- 6. 3/4" [19MM] DIA. MOUNTING HOLES. REFER TO RECOMMENDED STEEL SUPPORT DRAWING
- 7. DIMENSIONS LISTED AS FOLLOWS: ENGLISH FT-IN [METRIC] [mm]

## FACE C

FACE D

**FACE A** 

SHIPPING WEIGHT 16960 lbs+ [7695] kg+ OPERATING WEIGHT

31620 lbs+ [14345] kg+

HEAVIEST SECTION WEIGHT

5430 lbs+ [2465] kg+

NO. OF SHIPPING SECTIONS