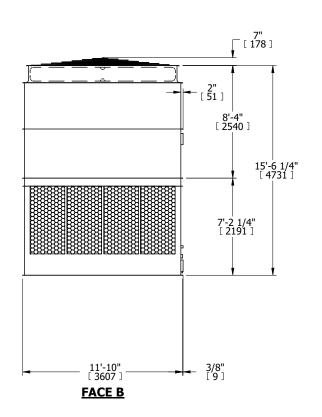

## NOTES:

- 1. (M)- FAN MOTOR LOCATION
- 2. HÉAVIEST SECTION IS UPPER SECTION
- 3. MPT DENOTES MALE PIPE THREAD FPT DENOTES FEMALE PIPE THREAD BFW DENOTES BEVELED FOR WELDING GVD DENOTES GROOVED FLG DENOTES FLANGE
- 4. +UNIT WEIGHT DOES NOT INCLUDE ACCESSORIES (SEE ACCESSORY DRAWINGS)
- 5. MAKE-UP WATER PRESSURE 20 psi MIN [137 kPa], 50 psi MAX [344 kPa]
- 6. 3/4" [19MM] DIA. MOUNTING HOLES. REFER TO RECOMMENDED STEEL SUPPORT DRAWING
- 7. DIMENSIONS LISTED AS FOLLOWS: ENGLISH FT-IN [METRIC] [mm]

## FACE C

FACE D

**FACE A** 

SHIPPING WEIGHT 16960 lbs+ [7695] kg+ OPERATING WEIGHT

31620 lbs+ [14345] kg+

HEAVIEST SECTION WEIGHT

5430 lbs+ [2465] kg+

NO. OF SHIPPING SECTIONS