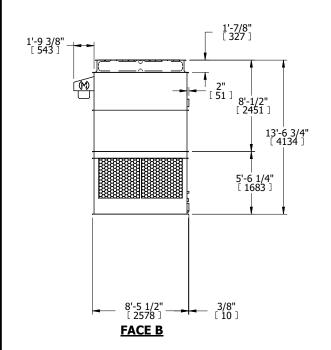

## NOTES:

- 1. (M)- FAN MOTOR LOCATION
- 2. HEAVIEST SECTION IS UPPER SECTION
- 3. MPT DENOTES MALE PIPE THREAD FPT DENOTES FEMALE PIPE THREAD BFW DENOTES BEVELED FOR WELDING GVD DENOTES GROOVED FLG DENOTES FLANGE
- 4. +UNIT WEIGHT DOES NOT INCLUDE ACCESSORIES (SEE ACCESSORY DRAWINGS)
- 5. MAKE-UP WATER PRESSURE 20 psi MIN [137 kPa], 50 psi MAX [344 kPa]
- 6. 3/4" [19MM] DIA. MOUNTING HOLES. REFER TO RECOMENDED STEEL SUPPORT DRAWING.
- 7. DIMENSIONS LISTED AS FOLLOWS: ENGLISH FT-IN [METRIC] [mm]

## FACE A

SHIPPING 18750 lbs+ [8505] kg+ OP N

OPERATING WEIGHT

32280 lbs+ [14645] kg+

HEAVIEST SECTION WEIGHT

4120 lbs+ [1870] kg+

NO. OF SHIPPING SECTIONS

DRAWN BY: JLG