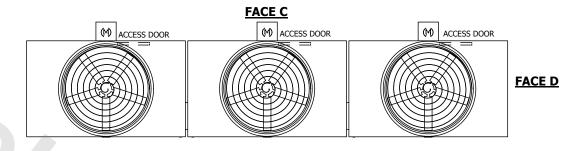

## NOTES:

- 1. (M)- FAN MOTOR LOCATION
- 2. HEAVIEST SECTION IS UPPER SECTION
- 3. MPT DENOTES MALE PIPE THREAD FPT DENOTES FEMALE PIPE THREAD BFW DENOTES BEVELED FOR WELDING GVD DENOTES GROOVED FLG DENOTES FLANGE
- 4. +UNIT WEIGHT DOES NOT INCLUDE ACCESSORIES (SEE ACCESSORY DRAWINGS)
- 5. MAKE-UP WATER PRESSURE 20 psi MIN [137 kPa], 50 psi MAX [344 kPa]
- 6. 3/4" [19MM] DIA. MOUNTING HOLES. REFER TO RECOMENDED STEEL SUPPORT DRAWING.
- 7. DIMENSIONS LISTED AS FOLLOWS: ENGLISH FT-IN [METRIC] [mm]