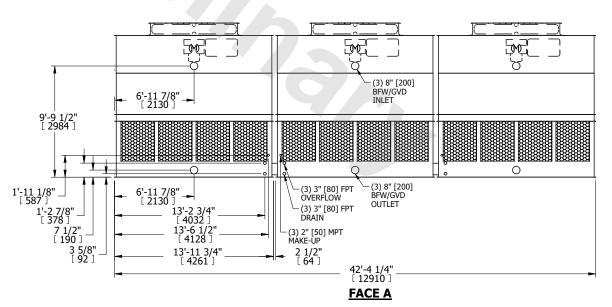

## NOTES:

- 1. (M)- FAN MOTOR LOCATION
- 2. HEAVIEST SECTION IS UPPER SECTION
- 3. MPT DENOTES MALE PIPE THREAD FPT DENOTES FEMALE PIPE THREAD BFW DENOTES BEVELED FOR WELDING GVD DENOTES GROOVED FLG DENOTES FLANGE
- 4. +UNIT WEIGHT DOES NOT INCLUDE ACCESSORIES (SEE ACCESSORY DRAWINGS)
- 5. MAKE-UP WATER PRESSURE 20 psi MIN [137 kPa], 50 psi MAX [344 kPa]
- 6. 3/4" [19MM] DIA. MOUNTING HOLES. REFER TO RECOMENDED STEEL SUPPORT DRAWING.
- 7. DIMENSIONS LISTED AS FOLLOWS: ENGLISH FT-IN [METRIC] [mm]

## FACE A

SHIPPING 18750 lbs+ [8505] kg+ OP N

OPERATING WEIGHT

32280 lbs+ [14645] kg+

HEAVIEST SECTION WEIGHT

4120 lbs+ [1870] kg+

NO. OF SHIPPING SECTIONS

DRAWN BY: JLG