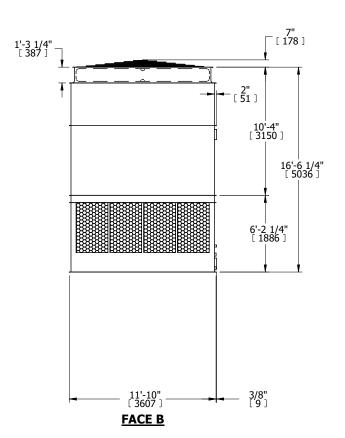

## NOTES:

- 1. (M)- FAN MOTOR LOCATION
- 2. HÉAVIEST SECTION IS UPPER SECTION
- 3. MPT DENOTES MALE PIPE THREAD FPT DENOTES FEMALE PIPE THREAD BFW DENOTES BEVELED FOR WELDING GVD DENOTES GROOVED FLG DENOTES FLANGE
- 4. +UNIT WEIGHT DOES NOT INCLUDE ACCESSORIES (SEE ACCESSORY DRAWINGS)
- 5. MAKE-UP WATER PRESSURE 20 psi MIN [137 kPa], 50 psi MAX [344 kPa]
- 6. 3/4" [19MM] DIA. MOUNTING HOLES.
  REFER TO RECOMMENDED STEEL SUPPORT
  DRAWING
- 7. DIMENSIONS LISTED AS FOLLOWS: ENGLISH FT-IN [METRIC] [mm]

## FACE C

**FACE D** 

**FACE A** 

SHIPPING WEIGHT 13000 lbs+ [5900] kg+ OPERATING WEIGHT 23400 lbs+ [10615] kg+ HEAVIEST SECTION WEIGHT 8890 lbs+ [4035] kg+ NO. OF SHIPPING SECTIONS 2 DRAWN BY: KDS