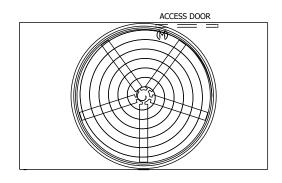

## NOTES:

- 1. (M)- FAN MOTOR LOCATION
- 2. HÉAVIEST SECTION IS UPPER SECTION
- 3. MPT DENOTES MALE PIPE THREAD FPT DENOTES FEMALE PIPE THREAD BFW DENOTES BEVELED FOR WELDING GVD DENOTES GROOVED FLG DENOTES FLANGE
- 4. +UNIT WEIGHT DOES NOT INCLUDE ACCESSORIES (SEE ACCESSORY DRAWINGS)
- 5. MAKE-UP WATER PRESSURE 20 psi MIN [137 kPa], 50 psi MAX [344 kPa]
- 6. 3/4" [19MM] DIA. MOUNTING HOLES.
  REFER TO RECOMMENDED STEEL SUPPORT
  DRAWING
- 7. DIMENSIONS LISTED AS FOLLOWS: ENGLISH FT-IN [METRIC] [mm]

## FACE C

**FACE D** 

**FACE A** 

SHIPPING WEIGHT 13000 lbs+ [5900] kg+ OPERATING WEIGHT 23400 lbs+ [10615] kg+ HEAVIEST SECTION WEIGHT 8890 lbs+ [4035] kg+ NO. OF SHIPPING SECTIONS 2 DRAWN BY: KDS