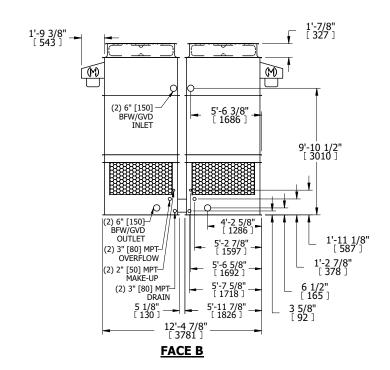

## NOTES:

- 1. (M)- FAN MOTOR LOCATION
- 2. HEAVIEST SECTION IS UPPER SECTION
- 3. MPT DENOTES MALE PIPE THREAD
  FPT DENOTES FEMALE PIPE THREAD
  BFW DENOTES BEVELED FOR WELDING
  GVD DENOTES GROOVED
  FLG DENOTES FLANGE
- 4. +UNIT WEIGHT DOES NOT INCLUDE ACCESSORIES (SEE ACCESSORY DRAWINGS)
- 5. MAKE-UP WATER PRESSURE 20 psi MIN [137 kPa], 50 psi MAX [344 kPa]
- 6. 3/4" [19MM] DIA. MOUNTING HOLES. REFER TO RECOMMENDED STEEL SUPPORT DRAWING
- 7. DIMENSIONS LISTED AS FOLLOWS: ENGLISH FT-IN [METRIC] [mm]

 
 SHIPPING WEIGHT
 7240 lbs+ [3285] kg+
 OPERATING WEIGHT
 11320 lbs+ [5135] kg+
 HEAVIEST SECTION WEIGHT
 2430 lbs+ [1105] kg+
 NO. OF SHIPPING SECTIONS
 4
 DRAWN BY: KDS