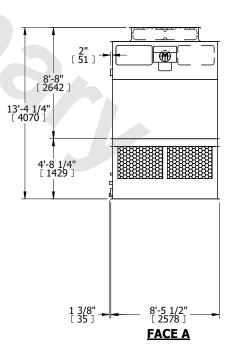

## NOTES:

- 1. (M)- FAN MOTOR LOCATION
- 2. HEAVIEST SECTION IS UPPER SECTION
- 3. MPT DENOTES MALE PIPE THREAD
  FPT DENOTES FEMALE PIPE THREAD
  BFW DENOTES BEVELED FOR WELDING
  GVD DENOTES GROOVED
  FLG DENOTES FLANGE
- 4. +UNIT WEIGHT DOES NOT INCLUDE ACCESSORIES (SEE ACCESSORY DRAWINGS)
- 5. MAKE-UP WATER PRESSURE 20 psi MIN [137 kPa], 50 psi MAX [344 kPa]
- 6. 3/4" [19MM] DIA. MOUNTING HOLES. REFER TO RECOMMENDED STEEL SUPPORT DRAWING
- 7. DIMENSIONS LISTED AS FOLLOWS: ENGLISH FT-IN [METRIC] [mm]

 
 SHIPPING WEIGHT
 7240 lbs+ [3285] kg+
 OPERATING WEIGHT
 11320 lbs+ [5135] kg+
 HEAVIEST SECTION WEIGHT
 2430 lbs+ [1105] kg+
 NO. OF SHIPPING SECTIONS
 4
 DRAWN BY: KDS