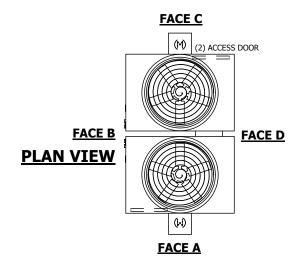

## NOTES:

- 1. (M)- FAN MOTOR LOCATION
- 2. HEAVIEST SECTION IS UPPER SECTION
- 3. MPT DENOTES MALE PIPE THREAD
  FPT DENOTES FEMALE PIPE THREAD
  BFW DENOTES BEVELED FOR WELDING
  GVD DENOTES GROOVED
  FLG DENOTES FLANGE
- 4. +UNIT WEIGHT DOES NOT INCLUDE ACCESSORIES (SEE ACCESSORY DRAWINGS)
- 5. MAKE-UP WATER PRESSURE 20 psi MIN [137 kPa], 50 psi MAX [344 kPa]
- 6. 3/4" [19MM] DIA. MOUNTING HOLES. REFER TO RECOMMENDED STEEL SUPPORT DRAWING
- 7. DIMENSIONS LISTED AS FOLLOWS: ENGLISH FT-IN [METRIC] [mm]