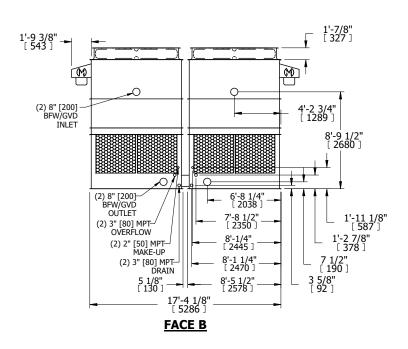

## NOTES

- 1. (M)- FAN MOTOR LOCATION
- 2. HEAVIEST SECTION IS UPPER SECTION
- 3. MPT DENOTES MALE PIPE THREAD FPT DENOTES FEMALE PIPE THREAD BFW DENOTES BEVELED FOR WELDING GVD DENOTES GROOVED FLG DENOTES FLANGE
- 4. +UNIT WEIGHT DOES NOT INCLUDE ACCESSORIES (SEE ACCESSORY DRAWINGS)
- 5. MAKE-UP WATER PRESSURE 20 psi MIN [137 kPa], 50 psi MAX [344 kPa]
- 6. 3/4" [19MM] DIA. MOUNTING HOLES. REFER TO RECOMMENDED STEEL SUPPORT DRAWING
- 7. DIMENSIONS LISTED AS FOLLOWS: ENGLISH FT-IN [METRIC] [mm]