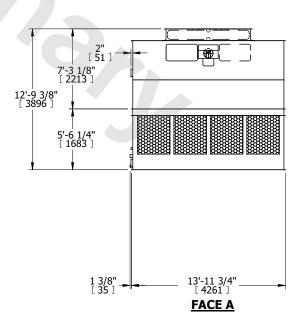

## NOTES

- 1. (M)- FAN MOTOR LOCATION
- 2. HEAVIEST SECTION IS UPPER SECTION
- 3. MPT DENOTES MALE PIPE THREAD FPT DENOTES FEMALE PIPE THREAD BFW DENOTES BEVELED FOR WELDING GVD DENOTES GROOVED FLG DENOTES FLANGE
- 4. +UNIT WEIGHT DOES NOT INCLUDE ACCESSORIES (SEE ACCESSORY DRAWINGS)
- 5. MAKE-UP WATER PRESSURE 20 psi MIN [137 kPa], 50 psi MAX [344 kPa]
- 6. 3/4" [19MM] DIA. MOUNTING HOLES. REFER TO RECOMMENDED STEEL SUPPORT DRAWING
- 7. DIMENSIONS LISTED AS FOLLOWS: ENGLISH FT-IN [METRIC] [mm]