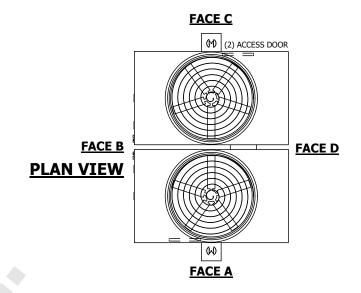

## NOTES

- 1. (M)- FAN MOTOR LOCATION
- 2. HEAVIEST SECTION IS UPPER SECTION
- 3. MPT DENOTES MALE PIPE THREAD FPT DENOTES FEMALE PIPE THREAD BFW DENOTES BEVELED FOR WELDING GVD DENOTES GROOVED FLG DENOTES FLANGE
- 4. +UNIT WEIGHT DOES NOT INCLUDE ACCESSORIES (SEE ACCESSORY DRAWINGS)
- 5. MAKE-UP WATER PRESSURE 20 psi MIN [137 kPa], 50 psi MAX [344 kPa]
- 6. 3/4" [19MM] DIA. MOUNTING HOLES. REFER TO RECOMMENDED STEEL SUPPORT DRAWING
- 7. DIMENSIONS LISTED AS FOLLOWS: ENGLISH FT-IN [METRIC] [mm]