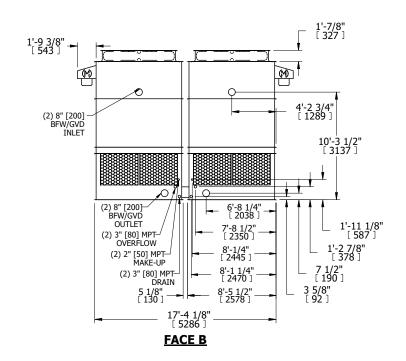

## NOTES:

- 1. (M)- FAN MOTOR LOCATION
- 2. HÉAVIEST SECTION IS UPPER SECTION
- 3. MPT DENOTES MALE PIPE THREAD FPT DENOTES FEMALE PIPE THREAD BFW DENOTES BEVELED FOR WELDING **GVD DENOTES GROOVED** FLG DENOTES FLANGE
- 4. +UNIT WEIGHT DOES NOT INCLUDE ACCESSORIES (SEE ACCESSORY DRAWINGS)
- 5. MAKE-UP WATER PRESSURE 20 psi MIN [137 kPa], 50 psi MAX [344 kPa]
- 6. 3/4" [19MM] DIA. MOUNTING HOLES. REFER TO RECOMMENDED STEEL SUPPORT
- 7. DIMENSIONS LISTED AS FOLLOWS: **ENGLISH FT-IN** [METRIC] [mm]

DRAWN BY: KDS NO. OF SHIPPING SECTIONS **SHIPPING** OPERATING HEAVIEST SECTION 10900 lbs+ [4945] kg+ 17500 lbs+ [7940] kg+ 3730 lbs+ [1695] kg+ WEIGHT WEIGHT WEIGHT