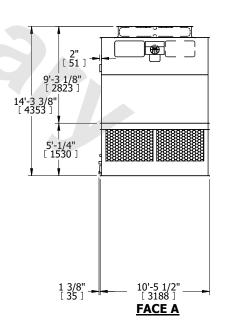

## NOTES:

- 1. (M)- FAN MOTOR LOCATION
- 2. HÉAVIEST SECTION IS UPPER SECTION
- 3. MPT DENOTES MALE PIPE THREAD FPT DENOTES FEMALE PIPE THREAD BFW DENOTES BEVELED FOR WELDING **GVD DENOTES GROOVED** FLG DENOTES FLANGE
- 4. +UNIT WEIGHT DOES NOT INCLUDE ACCESSORIES (SEE ACCESSORY DRAWINGS)
- 5. MAKE-UP WATER PRESSURE 20 psi MIN [137 kPa], 50 psi MAX [344 kPa]
- 6. 3/4" [19MM] DIA. MOUNTING HOLES. REFER TO RECOMMENDED STEEL SUPPORT
- 7. DIMENSIONS LISTED AS FOLLOWS: **ENGLISH FT-IN** [METRIC] [mm]

DRAWN BY: KDS NO. OF SHIPPING SECTIONS **SHIPPING** OPERATING HEAVIEST SECTION 10900 lbs+ [4945] kg+ 17500 lbs+ [7940] kg+ 3730 lbs+ [1695] kg+ WEIGHT WEIGHT WEIGHT