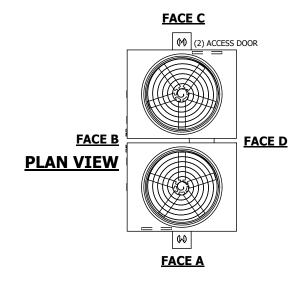

## NOTES:

- 1. (M)- FAN MOTOR LOCATION
- 2. HÉAVIEST SECTION IS UPPER SECTION
- 3. MPT DENOTES MALE PIPE THREAD FPT DENOTES FEMALE PIPE THREAD BFW DENOTES BEVELED FOR WELDING **GVD DENOTES GROOVED** FLG DENOTES FLANGE
- 4. +UNIT WEIGHT DOES NOT INCLUDE ACCESSORIES (SEE ACCESSORY DRAWINGS)
- 5. MAKE-UP WATER PRESSURE 20 psi MIN [137 kPa], 50 psi MAX [344 kPa]
- 6. 3/4" [19MM] DIA. MOUNTING HOLES. REFER TO RECOMMENDED STEEL SUPPORT
- 7. DIMENSIONS LISTED AS FOLLOWS: **ENGLISH FT-IN** [METRIC] [mm]