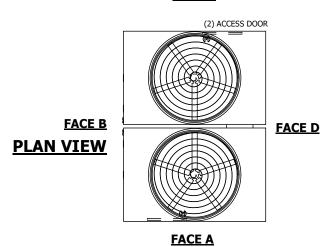

## NOTES:

- 1. (M)- FAN MOTOR LOCATION
- 2. HEAVIEST SECTION IS UPPER SECTION
- 3. MPT DENOTES MALE PIPE THREAD FPT DENOTES FEMALE PIPE THREAD BFW DENOTES BEVELED FOR WELDING GVD DENOTES GROOVED FLG DENOTES FLANGE
- 4. +UNIT WEIGHT DOES NOT INCLUDE ACCESSORIES (SEE ACCESSORY DRAWINGS)
- 5. MAKE-UP WATER PRESSURE 20 psi MIN [137 kPa], 50 psi MAX [344 kPa]
- 6. 3/4" [19MM] DIA. MOUNTING HOLES. REFER TO RECOMMENDED STEEL SUPPORT DRAWING
- 7. DIMENSIONS LISTED AS FOLLOWS: ENGLISH FT-IN [METRIC] [mm]