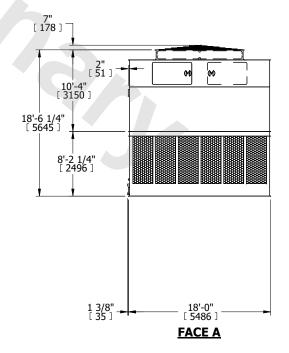

## NOTES:

- 1. (M)- FAN MOTOR LOCATION
- 2. HEAVIEST SECTION IS UPPER SECTION
- 3. MPT DENOTES MALE PIPE THREAD FPT DENOTES FEMALE PIPE THREAD BFW DENOTES BEVELED FOR WELDING GVD DENOTES GROOVED FLG DENOTES FLANGE
- 4. +UNIT WEIGHT DOES NOT INCLUDE ACCESSORIES (SEE ACCESSORY DRAWINGS)
- 5. MAKE-UP WATER PRESSURE 20 psi MIN [137 kPa], 50 psi MAX [344 kPa]
- 6. 3/4" [19MM] DIA. MOUNTING HOLES. REFER TO RECOMMENDED STEEL SUPPORT DRAWING
- 7. DIMENSIONS LISTED AS FOLLOWS: ENGLISH FT-IN [METRIC] [mm]