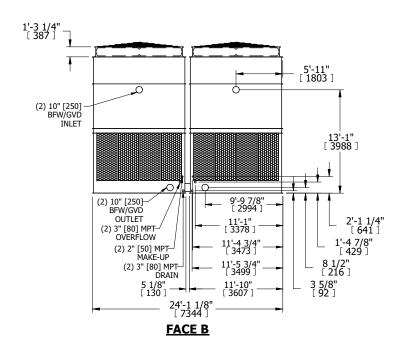

## NOTES:

- 1. (M)- FAN MOTOR LOCATION
- 2. HEAVIEST SECTION IS UPPER SECTION
- 3. MPT DENOTES MALE PIPE THREAD FPT DENOTES FEMALE PIPE THREAD BFW DENOTES BEVELED FOR WELDING GVD DENOTES GROOVED FLG DENOTES FLANGE
- 4. +UNIT WEIGHT DOES NOT INCLUDE ACCESSORIES (SEE ACCESSORY DRAWINGS)
- 5. MAKE-UP WATER PRESSURE 20 psi MIN [137 kPa], 50 psi MAX [344 kPa]
- 6. 3/4" [19MM] DIA. MOUNTING HOLES. REFER TO RECOMMENDED STEEL SUPPORT DRAWING
- 7. DIMENSIONS LISTED AS FOLLOWS: ENGLISH FT-IN [METRIC] [mm]