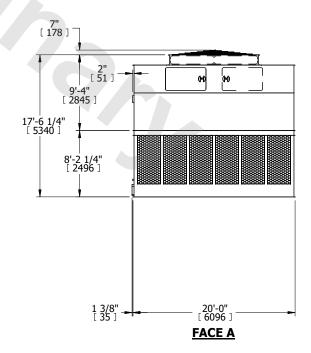

## NOTES:

- 1. (M)- FAN MOTOR LOCATION
- 2. HÉAVIEST SECTION IS UPPER SECTION
- 3. MPT DENOTES MALE PIPE THREAD FPT DENOTES FEMALE PIPE THREAD BFW DENOTES BEVELED FOR WELDING GVD DENOTES GROOVED FLG DENOTES FLANGE
- 4. +UNIT WEIGHT DOES NOT INCLUDE ACCESSORIES (SEE ACCESSORY DRAWINGS)
- 5. MAKE-UP WATER PRESSURE 20 psi MIN [137 kPa], 50 psi MAX [344 kPa]
- 6. 3/4" [19MM] DIA. MOUNTING HOLES. REFER TO RECOMENDED STEEL SUPPORT DRAWING.
- 7. DIMENSIONS LISTED AS FOLLOWS: ENGLISH FT-IN [METRIC] [mm]

**FACE D** 

DRAWN BY: BLL

**FACE A** 

SHIPPING WEIGHT 25440 lbs+ [11540] kg+ OPERATING WEIGHT 46240 lbs+ [20975] kg+ HEAVIEST SECTION WEIGHT 8100 lbs+ [3675] kg+ NO. OF SHIPPING SECTIONS WEIGHT