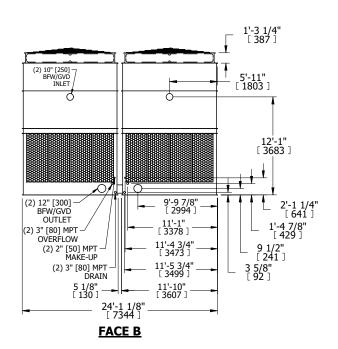

## NOTES:

- 1. (M)- FAN MOTOR LOCATION
- 2. HÉAVIEST SECTION IS UPPER SECTION
- 3. MPT DENOTES MALE PIPE THREAD FPT DENOTES FEMALE PIPE THREAD BFW DENOTES BEVELED FOR WELDING GVD DENOTES GROOVED FLG DENOTES FLANGE
- 4. +UNIT WEIGHT DOES NOT INCLUDE ACCESSORIES (SEE ACCESSORY DRAWINGS)
- 5. MAKE-UP WATER PRESSURE 20 psi MIN [137 kPa], 50 psi MAX [344 kPa]
- 6. 3/4" [19MM] DIA. MOUNTING HOLES. REFER TO RECOMENDED STEEL SUPPORT DRAWING.
- 7. DIMENSIONS LISTED AS FOLLOWS: ENGLISH FT-IN [METRIC] [mm]

**FACE D** 

DRAWN BY: BLL

**FACE A** 

SHIPPING WEIGHT 25440 lbs+ [11540] kg+ OPERATING WEIGHT 46240 lbs+ [20975] kg+ HEAVIEST SECTION WEIGHT 8100 lbs+ [3675] kg+ NO. OF SHIPPING SECTIONS WEIGHT