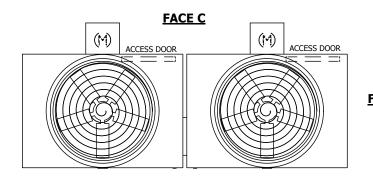

## NOTES:

- 1. (M)- FAN MOTOR LOCATION
- 2. HÉAVIEST SECTION IS UPPER SECTION
- 3. MPT DENOTES MALE PIPE THREAD
  FPT DENOTES FEMALE PIPE THREAD
  BFW DENOTES BEVELED FOR WELDING
  GVD DENOTES GROOVED
  FLG DENOTES FLANGE
- 4. +UNIT WEIGHT DOES NOT INCLUDE ACCESSORIES (SEE ACCESSORY DRAWINGS)
- 5. MAKE-UP WATER PRESSURE 20 psi MIN [137 kPa], 50 psi MAX [344 kPa]
- 3/4" [19MM] DIA. MOUNTING HOLES. REFER TO RECOMMENDED STEEL SUPPORT DRAWING
- 7. DIMENSIONS LISTED AS FOLLOWS: ENGLISH FT-IN [METRIC] [mm]