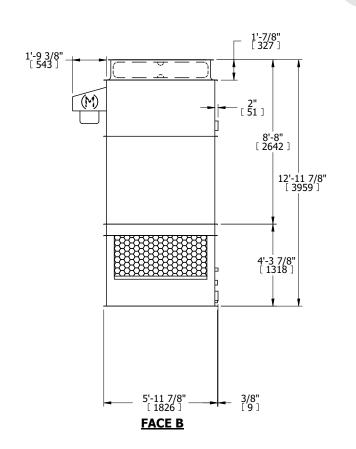

## NOTES:

- 1. (M)- FAN MOTOR LOCATION
- 2. HÉAVIEST SECTION IS UPPER SECTION
- 3. MPT DENOTES MALE PIPE THREAD
  FPT DENOTES FEMALE PIPE THREAD
  BFW DENOTES BEVELED FOR WELDING
  GVD DENOTES GROOVED
  FLG DENOTES FLANGE
- 4. +UNIT WEIGHT DOES NOT INCLUDE ACCESSORIES (SEE ACCESSORY DRAWINGS)
- 5. MAKE-UP WATER PRESSURE 20 psi MIN [137 kPa], 50 psi MAX [344 kPa]
- 3/4" [19MM] DIA. MOUNTING HOLES. REFER TO RECOMMENDED STEEL SUPPORT DRAWING
- 7. DIMENSIONS LISTED AS FOLLOWS: ENGLISH FT-IN [METRIC] [mm]