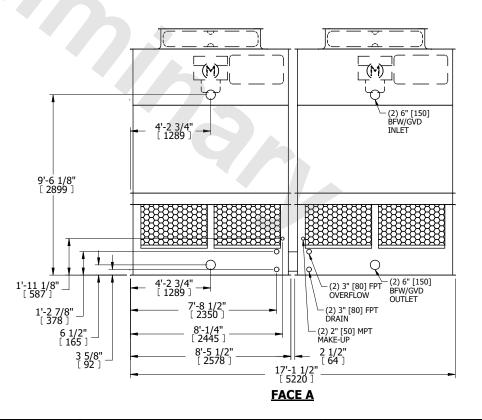

## NOTES:

- 1. (M)- FAN MOTOR LOCATION
- 2. HÉAVIEST SECTION IS UPPER SECTION
- 3. MPT DENOTES MALE PIPE THREAD
  FPT DENOTES FEMALE PIPE THREAD
  BFW DENOTES BEVELED FOR WELDING
  GVD DENOTES GROOVED
  FLG DENOTES FLANGE
- 4. +UNIT WEIGHT DOES NOT INCLUDE ACCESSORIES (SEE ACCESSORY DRAWINGS)
- 5. MAKE-UP WATER PRESSURE 20 psi MIN [137 kPa], 50 psi MAX [344 kPa]
- 3/4" [19MM] DIA. MOUNTING HOLES. REFER TO RECOMMENDED STEEL SUPPORT DRAWING
- 7. DIMENSIONS LISTED AS FOLLOWS: ENGLISH FT-IN [METRIC] [mm]

## **FACE A**

SHIPPING WEIGHT 7120 lbs+ [3230] kg+

OPERATING WEIGHT

11200 lbs+ [5085] kg+

HEAVIEST SECTION WEIGHT

2410 lbs+ [1095] kg+

NO. OF SHIPPING SECTIONS

DRAWN BY: JLG