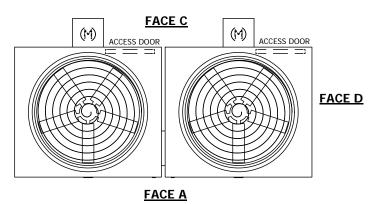

## NOTES:

- 1. (M)- FAN MOTOR LOCATION
- 2. HÉAVIEST SECTION IS UPPER SECTION
- 3. MPT DENOTES MALE PIPE THREAD FPT DENOTES FEMALE PIPE THREAD BFW DENOTES BEVELED FOR WELDING **GVD DENOTES GROOVED** FLG DENOTES FLANGE
- 4. +UNIT WEIGHT DOES NOT INCLUDE ACCESSORIES (SEE ACCESSORY DRAWINGS)
- 5. MAKE-UP WATER PRESSURE 20 psi MIN [137 kPa], 50 psi MAX [344 kPa]
- 6. 3/4" [19MM] DIA. MOUNTING HOLES. REFER TO RECOMENDED STEEL SUPPORT DRAWING.
- 7. DIMENSIONS LISTED AS FOLLOWS: **ENGLISH FT-IN** [METRIC] [mm]

**SHIPPING** 8180 lbs+ [3715] kg+ WEIGHT

**OPERATING** WEIGHT

13020 lbs+ [5910] kg+

HEAVIEST SECTION WEIGHT

2780 lbs+ [1265] kg+

NO. OF SHIPPING SECTIONS

DRAWN BY: JLG