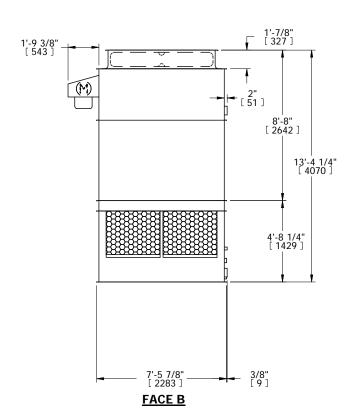

## NOTES:

- 1. (M)- FAN MOTOR LOCATION
- 2. HÉAVIEST SECTION IS UPPER SECTION
- 3. MPT DENOTES MALE PIPE THREAD FPT DENOTES FEMALE PIPE THREAD BFW DENOTES BEVELED FOR WELDING **GVD DENOTES GROOVED** FLG DENOTES FLANGE
- 4. +UNIT WEIGHT DOES NOT INCLUDE ACCESSORIES (SEE ACCESSORY DRAWINGS)
- 5. MAKE-UP WATER PRESSURE 20 psi MIN [137 kPa], 50 psi MAX [344 kPa]
- 6. 3/4" [19MM] DIA. MOUNTING HOLES. REFER TO RECOMENDED STEEL SUPPORT DRAWING.
- 7. DIMENSIONS LISTED AS FOLLOWS: **ENGLISH FT-IN** [METRIC] [mm]

**SHIPPING** 8180 lbs+ [3715] kg+ WEIGHT

**OPERATING** WEIGHT

13020 lbs+ [5910] kg+

HEAVIEST SECTION WEIGHT

2780 lbs+ [1265] kg+

NO. OF SHIPPING SECTIONS

DRAWN BY: JLG