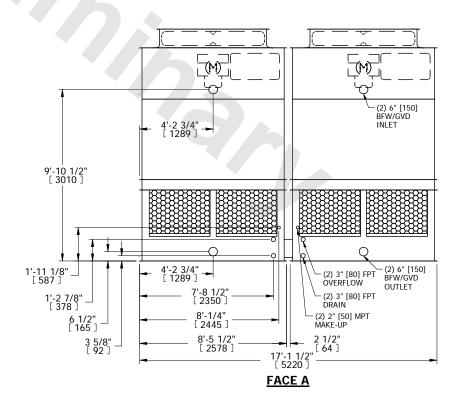

## NOTES:

- 1. (M)- FAN MOTOR LOCATION
- 2. HÉAVIEST SECTION IS UPPER SECTION
- 3. MPT DENOTES MALE PIPE THREAD FPT DENOTES FEMALE PIPE THREAD BFW DENOTES BEVELED FOR WELDING **GVD DENOTES GROOVED** FLG DENOTES FLANGE
- 4. +UNIT WEIGHT DOES NOT INCLUDE ACCESSORIES (SEE ACCESSORY DRAWINGS)
- 5. MAKE-UP WATER PRESSURE 20 psi MIN [137 kPa], 50 psi MAX [344 kPa]
- 6. 3/4" [19MM] DIA. MOUNTING HOLES. REFER TO RECOMENDED STEEL SUPPORT DRAWING.
- 7. DIMENSIONS LISTED AS FOLLOWS: **ENGLISH FT-IN** [METRIC] [mm]

**SHIPPING** 8180 lbs+ [3715] kg+ WEIGHT

**OPERATING** WEIGHT

13020 lbs+ [5910] kg+

HEAVIEST SECTION WEIGHT

2780 lbs+ [1265] kg+

NO. OF SHIPPING SECTIONS

DRAWN BY: JLG