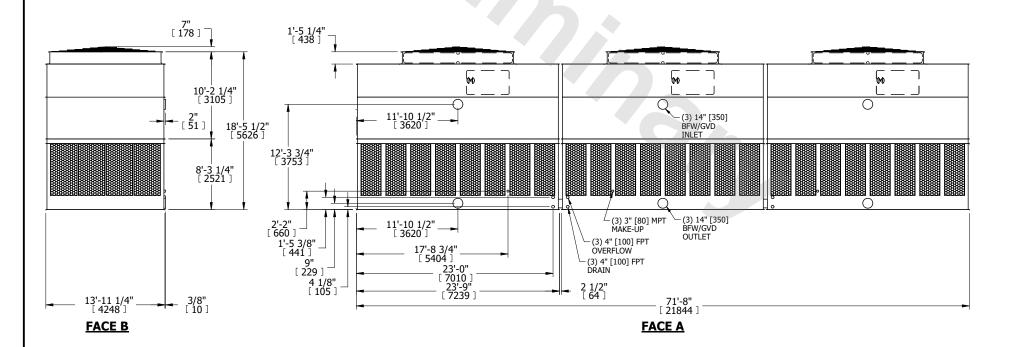

## NOTES:

- 1. (M)- FAN MOTOR LOCATION
- 2. HÉAVIEST SECTION IS UPPER SECTION
- 3. MPT DENOTES MALE PIPE THREAD FPT DENOTES FEMALE PIPE THREAD BFW DENOTES BEVELED FOR WELDING **GVD DENOTES GROOVED** FLG DENOTES FLANGE PE DENOTES PLAIN END
- 4. +UNIT WEIGHT DOES NOT INCLUDE ACCESSORIES (SEE ACCESSORY DRAWINGS)
- 5. MAKE-UP WATER PRESSURE 20 psi MIN [137 kPa], 50 psi MAX [344 kPa]
- 6. 3/4" [19MM] DIA. MOUNTING HOLES. REFER TO RECOMMENDED STEEL SUPPORT **DRAWING**
- 7. DIMENSIONS LISTED AS FOLLOWS: **ENGLISH FT-IN** [METRIC] [mm]

**FACE B** 

FACE C

**FACE D** 

11690 lbs+ [5305] kg+