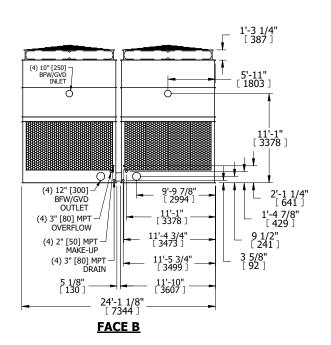

## NOTES:

- 1. (M)- FAN MOTOR LOCATION
- 2. HEAVIEST SECTION IS UPPER SECTION
- 3. MPT DENOTES MALE PIPE THREAD FPT DENOTES FEMALE PIPE THREAD BFW DENOTES BEVELED FOR WELDING GVD DENOTES GROOVED FLG DENOTES FLANGE
- 4. +UNIT WEIGHT DOES NOT INCLUDE ACCESSORIES (SEE ACCESSORY DRAWINGS)
- 5. MAKE-UP WATER PRESSURE 20 psi MIN [137 kPa], 50 psi MAX [344 kPa]
- 6. 3/4" [19MM] DIA. MOUNTING HOLES. REFER TO RECOMENDED STEEL SUPPORT DRAWING.
- 7. DIMENSIONS LISTED AS FOLLOWS: ENGLISH FT-IN [METRIC] [mm]

**FACE A** 

OPERATING WEIGHT

88240 lbs+ [40025] kg+

HEAVIEST SECTION WEIGHT

9000 lbs+ [4085] kg+

NO. OF SHIPPING SECTIONS

DRAWN BY: BLL