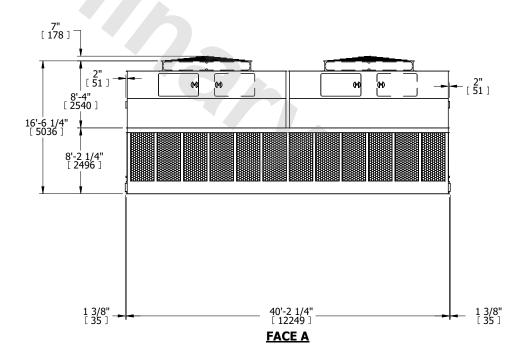

## NOTES:

- 1. (M)- FAN MOTOR LOCATION
- 2. HEAVIEST SECTION IS UPPER SECTION
- 3. MPT DENOTES MALE PIPE THREAD FPT DENOTES FEMALE PIPE THREAD BFW DENOTES BEVELED FOR WELDING GVD DENOTES GROOVED FLG DENOTES FLANGE
- 4. +UNIT WEIGHT DOES NOT INCLUDE ACCESSORIES (SEE ACCESSORY DRAWINGS)
- 5. MAKE-UP WATER PRESSURE 20 psi MIN [137 kPa], 50 psi MAX [344 kPa]
- 6. 3/4" [19MM] DIA. MOUNTING HOLES. REFER TO RECOMENDED STEEL SUPPORT DRAWING.
- 7. DIMENSIONS LISTED AS FOLLOWS: ENGLISH FT-IN [METRIC] [mm]

**FACE A** 

OPERATING WEIGHT

88240 lbs+ [40025] kg+

HEAVIEST SECTION WEIGHT

9000 lbs+ [4085] kg+

NO. OF SHIPPING SECTIONS

DRAWN BY: BLL