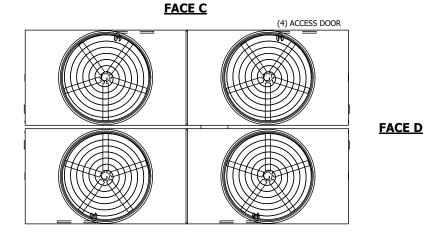

## NOTES:

- 1. (M)- FAN MOTOR LOCATION
- 2. HEAVIEST SECTION IS UPPER SECTION
- 3. MPT DENOTES MALE PIPE THREAD FPT DENOTES FEMALE PIPE THREAD BFW DENOTES BEVELED FOR WELDING GVD DENOTES GROOVED FLG DENOTES FLANGE
- 4. +UNIT WEIGHT DOES NOT INCLUDE ACCESSORIES (SEE ACCESSORY DRAWINGS)
- 5. MAKE-UP WATER PRESSURE 20 psi MIN [137 kPa], 50 psi MAX [344 kPa]
- 6. 3/4" [19MM] DIA. MOUNTING HOLES. REFER TO RECOMENDED STEEL SUPPORT DRAWING.
- 7. DIMENSIONS LISTED AS FOLLOWS: ENGLISH FT-IN [METRIC] [mm]