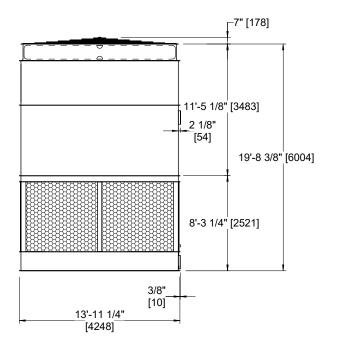

| UNIT   | COOLING TOWER |       |     |  |
|--------|---------------|-------|-----|--|
| MODEL# | AT 114-4M18   | SCALE | NTS |  |

## NOTES:

- 1. (M)- FAN MOTOR LOCATION
- 2. HEAVIEST SECTION IS FAN/CASING SECTION
- 3. MPT DENOTES MALE PIPE THREAD FPT DENOTES FEMALE PIPE THREAD BFW DENOTES BEVELED FOR WELDING **GVD DENOTES GROOVED** FLG DENOTES FLANGE
- 4. +UNIT WEIGHT DOES NOT INCLUDE ACCESSORIES (SEE ACCESSORY DRAWINGS)
- 5. 3/4" [19MM] DIA. MOUNTING HOLES. REFER TO RECOMMENDED STEEL SUPPORT DRAWING
- 6. DIMENSIONS LISTED AS FOLLOWS: **ENGLISH FT-IN** [METRIC] [mm]
- 7. MAKE-UP WATER PRESSURE 20 psi MIN [137 kPa], 50 psi MAX [344 kPa]

**FACE D** 

**FACE A** 

**FACE B** 

**FACE A** 

NO. OF SHIPPING SECTIONS SHIPPING OPERATING HEAVIEST SECTION 17450 lbs+ [7920] kg+ 27160 lbs+ [12320] kg+ 12220 lbs+ [5545] kg+ WEIGHT WEIGHT WEIGHT

DRAWN BY: **JLG**