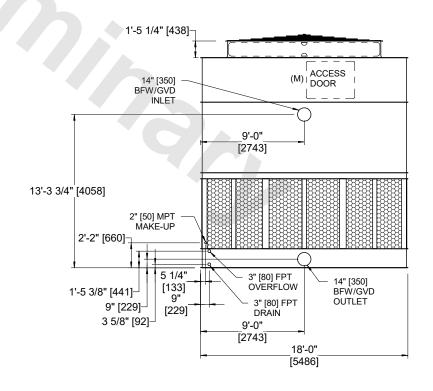

## NOTES:

- 1. (M)- FAN MOTOR LOCATION
- 2. HEAVIEST SECTION IS FAN/CASING SECTION
- 3. MPT DENOTES MALE PIPE THREAD FPT DENOTES FEMALE PIPE THREAD BFW DENOTES BEVELED FOR WELDING **GVD DENOTES GROOVED** FLG DENOTES FLANGE
- 4. +UNIT WEIGHT DOES NOT INCLUDE ACCESSORIES (SEE ACCESSORY DRAWINGS)
- 5. 3/4" [19MM] DIA. MOUNTING HOLES. REFER TO RECOMMENDED STEEL SUPPORT DRAWING
- 6. DIMENSIONS LISTED AS FOLLOWS: **ENGLISH FT-IN** [METRIC] [mm]
- 7. MAKE-UP WATER PRESSURE 20 psi MIN [137 kPa], 50 psi MAX [344 kPa]

**FACE D** 

**FACE A** 

**FACE B** 

**FACE A** 

NO. OF SHIPPING SECTIONS SHIPPING OPERATING HEAVIEST SECTION 17450 lbs+ [7920] kg+ 27160 lbs+ [12320] kg+ 12220 lbs+ [5545] kg+ WEIGHT WEIGHT WEIGHT

DRAWN BY: **JLG**