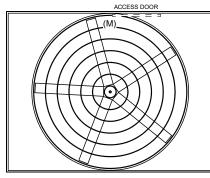

## NOTES:

- 1. (M)- FAN MOTOR LOCATION
- 2. HEAVIEST SECTION IS FAN/CASING SECTION
- 3. MPT DENOTES MALE PIPE THREAD FPT DENOTES FEMALE PIPE THREAD BFW DENOTES BEVELED FOR WELDING **GVD DENOTES GROOVED** FLG DENOTES FLANGE
- 4. +UNIT WEIGHT DOES NOT INCLUDE ACCESSORIES (SEE ACCESSORY DRAWINGS)
- 5. 3/4" [19MM] DIA. MOUNTING HOLES. REFER TO RECOMMENDED STEEL SUPPORT DRAWING
- 6. DIMENSIONS LISTED AS FOLLOWS: **ENGLISH FT-IN** [METRIC] [mm]
- 7. MAKE-UP WATER PRESSURE 20 psi MIN [137 kPa], 50 psi MAX [344 kPa]