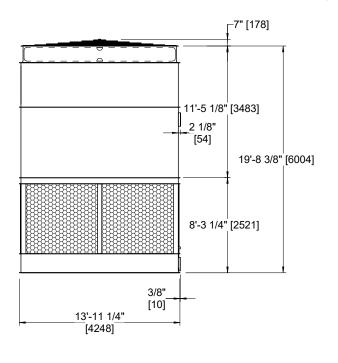

## NOTES:

- 1. (M)- FAN MOTOR LOCATION
- 2. HEAVIEST SECTION IS FAN/CASING SECTION
- 3. MPT DENOTES MALE PIPE THREAD FPT DENOTES FEMALE PIPE THREAD BFW DENOTES BEVELED FOR WELDING **GVD DENOTES GROOVED** FLG DENOTES FLANGE
- 4. +UNIT WEIGHT DOES NOT INCLUDE ACCESSORIES (SEE ACCESSORY DRAWINGS)
- 5. 3/4" [19MM] DIA. MOUNTING HOLES. REFER TO RECOMMENDED STEEL SUPPORT DRAWING
- 6. DIMENSIONS LISTED AS FOLLOWS: **ENGLISH FT-IN** [METRIC] [mm]
- 7. MAKE-UP WATER PRESSURE 20 psi MIN [137 kPa], 50 psi MAX [344 kPa]