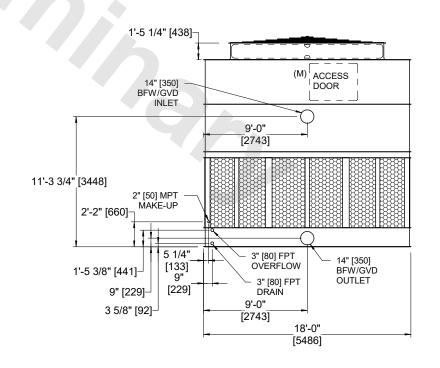

## NOTES:

- 1. (M)- FAN MOTOR LOCATION
- 2. HEAVIEST SECTION IS FAN/CASING SECTION
- 3. MPT DENOTES MALE PIPE THREAD FPT DENOTES FEMALE PIPE THREAD BFW DENOTES BEVELED FOR WELDING **GVD DENOTES GROOVED** FLG DENOTES FLANGE
- 4. +UNIT WEIGHT DOES NOT INCLUDE ACCESSORIES (SEE ACCESSORY DRAWINGS)
- 5. 3/4" [19MM] DIA. MOUNTING HOLES. REFER TO RECOMMENDED STEEL SUPPORT DRAWING
- 6. DIMENSIONS LISTED AS FOLLOWS: **ENGLISH FT-IN** [METRIC] [mm]
- 7. MAKE-UP WATER PRESSURE 20 psi MIN [137 kPa], 50 psi MAX [344 kPa]

**FACE D** 

**FACE A** 

**FACE B** 

**FACE A** 

SHIPPING 15820 lbs+ [7180] kg+ WEIGHT

OPERATING WEIGHT

25530 lbs+ [11585] kg+

HEAVIEST SECTION WEIGHT

10590 lbs+ [4805] kg+

DRAWN BY:

**JLG**