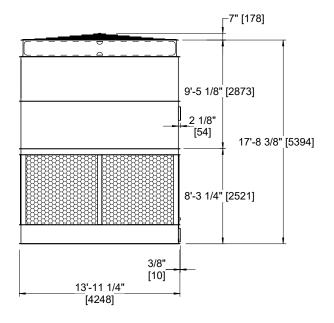

## NOTES:

- 1. (M)- FAN MOTOR LOCATION
- 2. HEAVIEST SECTION IS FAN/CASING SECTION
- 3. MPT DENOTES MALE PIPE THREAD FPT DENOTES FEMALE PIPE THREAD BFW DENOTES BEVELED FOR WELDING **GVD DENOTES GROOVED** FLG DENOTES FLANGE
- 4. +UNIT WEIGHT DOES NOT INCLUDE ACCESSORIES (SEE ACCESSORY DRAWINGS)
- 5. 3/4" [19MM] DIA. MOUNTING HOLES. REFER TO RECOMMENDED STEEL SUPPORT DRAWING
- 6. DIMENSIONS LISTED AS FOLLOWS: **ENGLISH FT-IN** [METRIC] [mm]
- 7. MAKE-UP WATER PRESSURE 20 psi MIN [137 kPa], 50 psi MAX [344 kPa]

**FACE D** 

**FACE A** 

**FACE B** 

**FACE A** 

SHIPPING 15820 lbs+ [7180] kg+ WEIGHT

OPERATING WEIGHT

25530 lbs+ [11585] kg+

HEAVIEST SECTION WEIGHT

10590 lbs+ [4805] kg+

DRAWN BY:

**JLG**