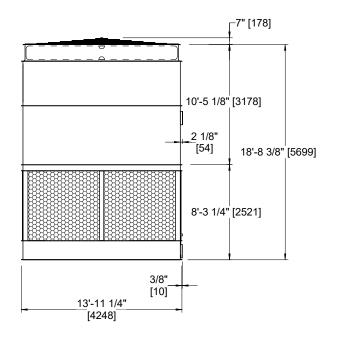

## NOTES:

- 1. (M)- FAN MOTOR LOCATION
- 2. HEAVIEST SECTION IS FAN/CASING SECTION
- 3. MPT DENOTES MALE PIPE THREAD FPT DENOTES FEMALE PIPE THREAD BFW DENOTES BEVELED FOR WELDING **GVD DENOTES GROOVED** FLG DENOTES FLANGE
- 4. +UNIT WEIGHT DOES NOT INCLUDE ACCESSORIES (SEE ACCESSORY DRAWINGS)
- 5. 3/4" [19MM] DIA. MOUNTING HOLES. REFER TO RECOMMENDED STEEL SUPPORT DRAWING
- 6. DIMENSIONS LISTED AS FOLLOWS: **ENGLISH FT-IN** [METRIC] [mm]
- 7. MAKE-UP WATER PRESSURE 20 psi MIN [137 kPa], 50 psi MAX [344 kPa]

**FACE D** 

**FACE A** 

**FACE B** 

**FACE A** 

SHIPPING 16780 lbs+ [7615] kg+ WEIGHT

OPERATING WEIGHT

26490 lbs+ [12020] kg+

HEAVIEST SECTION WEIGHT

11550 lbs+ [5240] kg+

NO. OF SHIPPING SECTIONS

DRAWN BY:

**JLG**