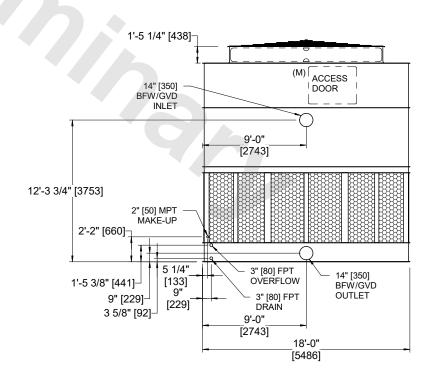

## NOTES:

- 1. (M)- FAN MOTOR LOCATION
- 2. HEAVIEST SECTION IS FAN/CASING SECTION
- 3. MPT DENOTES MALE PIPE THREAD FPT DENOTES FEMALE PIPE THREAD BFW DENOTES BEVELED FOR WELDING **GVD DENOTES GROOVED** FLG DENOTES FLANGE
- 4. +UNIT WEIGHT DOES NOT INCLUDE ACCESSORIES (SEE ACCESSORY DRAWINGS)
- 5. 3/4" [19MM] DIA. MOUNTING HOLES. REFER TO RECOMMENDED STEEL SUPPORT DRAWING
- 6. DIMENSIONS LISTED AS FOLLOWS: **ENGLISH FT-IN** [METRIC] [mm]
- 7. MAKE-UP WATER PRESSURE 20 psi MIN [137 kPa], 50 psi MAX [344 kPa]

**FACE D** 

**FACE A** 

**FACE B** 

**FACE A** 

SHIPPING 16780 lbs+ [7615] kg+ WEIGHT

OPERATING WEIGHT

26490 lbs+ [12020] kg+

HEAVIEST SECTION WEIGHT

11550 lbs+ [5240] kg+

NO. OF SHIPPING SECTIONS

DRAWN BY:

**JLG**