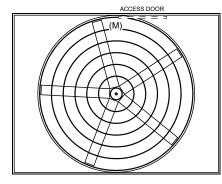

## EVAPCO, INC. Evapeo

**FACE B** 

**PLAN VIEW** 

T4141836-DRA-ST SERIAL# DATE: 3/6/2025

## NOTES:

- 1. (M)- FAN MOTOR LOCATION
- 2. HEAVIEST SECTION IS FAN/CASING SECTION
- 3. MPT DENOTES MALE PIPE THREAD FPT DENOTES FEMALE PIPE THREAD BFW DENOTES BEVELED FOR WELDING **GVD DENOTES GROOVED** FLG DENOTES FLANGE
- 4. +UNIT WEIGHT DOES NOT INCLUDE ACCESSORIES (SEE ACCESSORY DRAWINGS)
- 5. 3/4" [19MM] DIA. MOUNTING HOLES. REFER TO RECOMMENDED STEEL SUPPORT DRAWING
- 6. DIMENSIONS LISTED AS FOLLOWS: **ENGLISH FT-IN** [METRIC] [mm]
- 7. MAKE-UP WATER PRESSURE 20 psi MIN [137 kPa], 50 psi MAX [344 kPa]