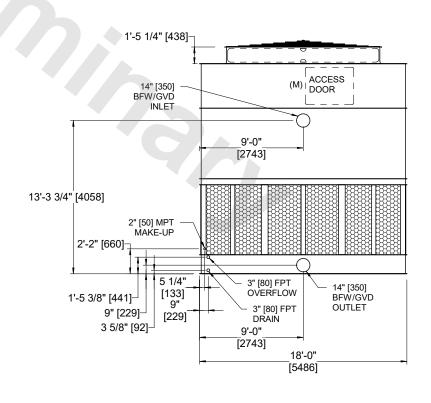

## NOTES:

- 1. (M)- FAN MOTOR LOCATION
- 2. HEAVIEST SECTION IS FAN/CASING SECTION
- 3. MPT DENOTES MALE PIPE THREAD FPT DENOTES FEMALE PIPE THREAD BFW DENOTES BEVELED FOR WELDING **GVD DENOTES GROOVED** FLG DENOTES FLANGE
- 4. +UNIT WEIGHT DOES NOT INCLUDE ACCESSORIES (SEE ACCESSORY DRAWINGS)
- 5. 3/4" [19MM] DIA. MOUNTING HOLES. REFER TO RECOMMENDED STEEL SUPPORT DRAWING
- 6. DIMENSIONS LISTED AS FOLLOWS: **ENGLISH FT-IN** [METRIC] [mm]
- 7. MAKE-UP WATER PRESSURE 20 psi MIN [137 kPa], 50 psi MAX [344 kPa]

**FACE A** 

**FACE D** 

**FACE B** 

**PLAN VIEW** 

-7" [178] 11'-5 1/8" [3483] 2 1/8" [54] 19'-8 3/8" [6004] 8'-3 1/4" [2521] 3/8" [10] 13'-11 1/4" [4248]

**FACE B** 

**FACE A** 

SHIPPING 17380 lbs+ [7885] kg+ WEIGHT

OPERATING WEIGHT

27090 lbs+ [12290] kg+

HEAVIEST SECTION WEIGHT

12150 lbs+ [5515] kg+

NO. OF SHIPPING SECTIONS

DRAWN BY:

**JLG**