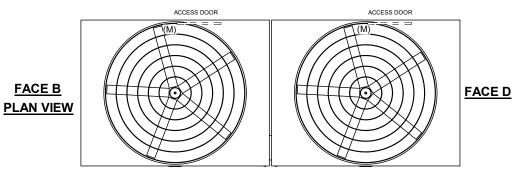

## NOTES:

- 1. (M)- FAN MOTOR LOCATION
- 2. HEAVIEST SECTION IS FAN/CASING SECTION
- 3. MPT DENOTES MALE PIPE THREAD FPT DENOTES FEMALE PIPE THREAD BFW DENOTES BEVELED FOR WELDING **GVD DENOTES GROOVED** FLG DENOTES FLANGE
- 4. +UNIT WEIGHT DOES NOT INCLUDE ACCESSORIES (SEE ACCESSORY DRAWINGS)
- 5. 3/4" [19MM] DIA. MOUNTING HOLES. REFER TO RECOMMENDED STEEL SUPPORT DRAWING
- 6. DIMENSIONS LISTED AS FOLLOWS: **ENGLISH FT-IN** [METRIC] [mm]
- 7. MAKE-UP WATER PRESSURE 20 psi MIN [137 kPa], 50 psi MAX [344 kPa]

**FACE** B

32800 lbs+ [14880] kg+

SHIPPING

WEIGHT

OPERATING

WEIGHT

## **FACE C**

**FACE A** 