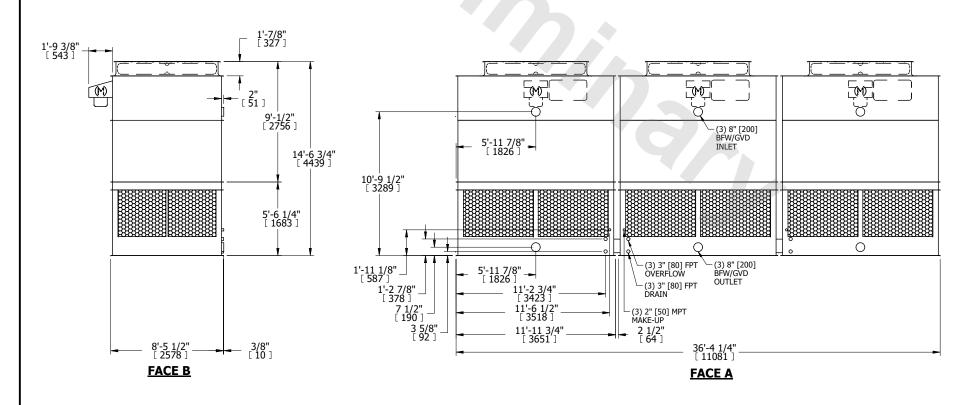

## NOTES:

**SHIPPING** 

WEIGHT

- 1. (M)- FAN MOTOR LOCATION
- 2. HÉAVIEST SECTION IS UPPER SECTION
- 3. MPT DENOTES MALE PIPE THREAD FPT DENOTES FEMALE PIPE THREAD BFW DENOTES BEVELED FOR WELDING GVD DENOTES GROOVED FLG DENOTES FLANGE
- 4. +UNIT WEIGHT DOES NOT INCLUDE ACCESSORIES (SEE ACCESSORY DRAWINGS)
- 5. MAKE-UP WATER PRESSURE 20 psi MIN [137 kPa], 50 psi MAX [344 kPa]
- 6. 3/4" [19MM] DIA. MOUNTING HOLES. REFER TO RECOMENDED STEEL SUPPORT DRAWING.
- 7. DIMENSIONS LISTED AS FOLLOWS: ENGLISH FT-IN [METRIC] [mm]

FACE B
PLAN VIEW

**OPERATING** 

WEIGHT

18810 lbs+ [8535] kg+

## **FACE A**

4370 lbs+ [1985] kg+

30390 lbs+ [13785] kg+

HEAVIEST SECTION

WEIGHT