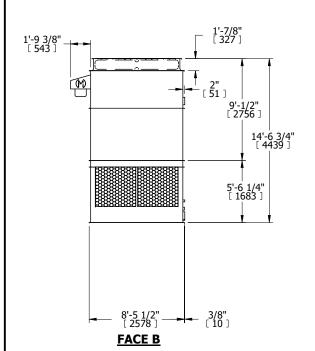

FACE B
PLAN VIEW

**FACE A** 

SHIPPING WEIGHT 20100 lbs+ [9120] kg+ OPERATING WEIGHT

NG T 33630 lbs+ [15255] kg+ HEAVIEST SECTION WEIGHT

4570 lbs+ [2075] kg+

NO. OF SHIPPING SECTIONS

DRAWN BY: JLG