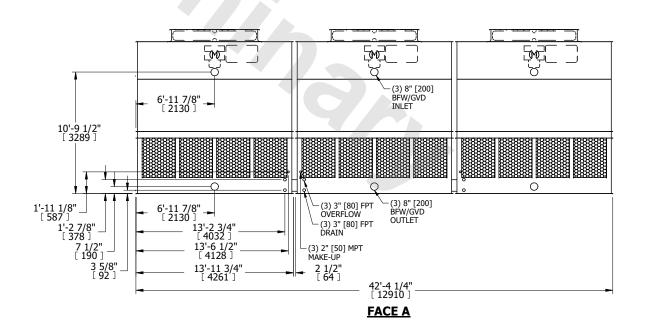

## NOTES:

- 1. (M)- FAN MOTOR LOCATION
- 2. HÉAVIEST SECTION IS UPPER SECTION
- 3. MPT DENOTES MALE PIPE THREAD FPT DENOTES FEMALE PIPE THREAD BFW DENOTES BEVELED FOR WELDING GVD DENOTES GROOVED FLG DENOTES FLANGE
- 4. +UNIT WEIGHT DOES NOT INCLUDE ACCESSORIES (SEE ACCESSORY DRAWINGS)
- 5. 3/4" [19MM] DIA. MOUNTING HOLES. REFER TO RECOMENDED STEEL SUPPORT DRAWING.
- 6. DIMENSIONS LISTED AS FOLLOWS: ENGLISH FT-IN [METRIC] [mm]

FACE B
PLAN VIEW

**FACE A** 

SHIPPING WEIGHT 20100 lbs+ [9120] kg+ OPERATING WEIGHT

NG T 33630 lbs+ [15255] kg+ HEAVIEST SECTION WEIGHT

4570 lbs+ [2075] kg+

NO. OF SHIPPING SECTIONS

DRAWN BY: JLG