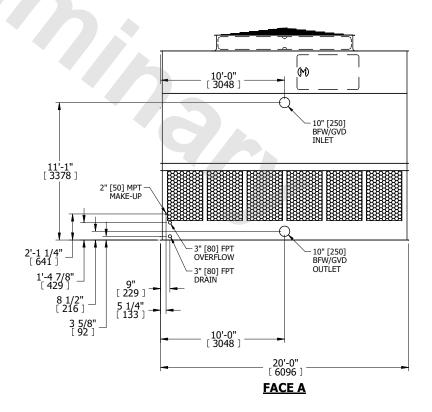

## NOTES:

- 1. (M)- FAN MOTOR LOCATION
- 2. HÉAVIEST SECTION IS UPPER SECTION
- 3. MPT DENOTES MALE PIPE THREAD FPT DENOTES FEMALE PIPE THREAD BFW DENOTES BEVELED FOR WELDING GVD DENOTES GROOVED FLG DENOTES FLANGE
- 4. +UNIT WEIGHT DOES NOT INCLUDE ACCESSORIES (SEE ACCESSORY DRAWINGS)
- 5. MAKE-UP WATER PRESSURE 20 psi MIN [137 kPa], 50 psi MAX [344 kPa]
- 6. 3/4" [19MM] DIA. MOUNTING HOLES. REFER TO RECOMMENDED STEEL SUPPORT DRAWING
- 7. DIMENSIONS LISTED AS FOLLOWS: ENGLISH FT-IN [METRIC] [mm]

## FACE C

ACCESS DOOR

FACE D

**FACE A** 

SHIPPING WEIGHT 13540 lbs+ [6145] kg+ OPERATING WEIGHT 23940 lbs+ [10860] kg+ HEAVIEST SECTION WEIGHT 9430 lbs+ [4280] kg+ NO. OF SHIPPING SECTIONS 2 DRAWN BY: KDS