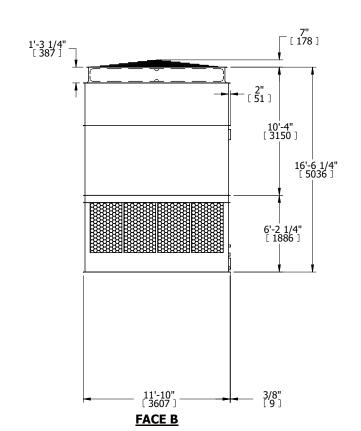

## NOTES:

- 1. (M)- FAN MOTOR LOCATION
- 2. HÉAVIEST SECTION IS UPPER SECTION
- 3. MPT DENOTES MALE PIPE THREAD FPT DENOTES FEMALE PIPE THREAD BFW DENOTES BEVELED FOR WELDING GVD DENOTES GROOVED FLG DENOTES FLANGE
- 4. +UNIT WEIGHT DOES NOT INCLUDE ACCESSORIES (SEE ACCESSORY DRAWINGS)
- 5. MAKE-UP WATER PRESSURE 20 psi MIN [137 kPa], 50 psi MAX [344 kPa]
- 6. 3/4" [19MM] DIA. MOUNTING HOLES. REFER TO RECOMMENDED STEEL SUPPORT DRAWING
- 7. DIMENSIONS LISTED AS FOLLOWS: ENGLISH FT-IN [METRIC] [mm]

## FACE C

ACCESS DOOR

FACE D

**FACE A** 

SHIPPING WEIGHT 13540 lbs+ [6145] kg+ OPERATING WEIGHT 23940 lbs+ [10860] kg+ HEAVIEST SECTION WEIGHT 9430 lbs+ [4280] kg+ NO. OF SHIPPING SECTIONS 2 DRAWN BY: KDS