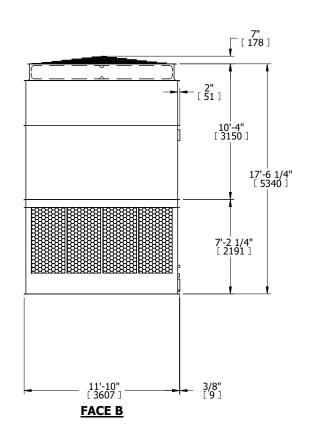

## NOTES:

- 1. (M)- FAN MOTOR LOCATION
- 2. HÉAVIEST SECTION IS UPPER SECTION
- 3. MPT DENOTES MALE PIPE THREAD FPT DENOTES FEMALE PIPE THREAD BFW DENOTES BEVELED FOR WELDING GVD DENOTES GROOVED FLG DENOTES FLANGE
- 4. +UNIT WEIGHT DOES NOT INCLUDE ACCESSORIES (SEE ACCESSORY DRAWINGS)
- 5. MAKE-UP WATER PRESSURE 20 psi MIN [137 kPa], 50 psi MAX [344 kPa]
- 6. 3/4" [19MM] DIA. MOUNTING HOLES. REFER TO RECOMMENDED STEEL SUPPORT DRAWING
- 7. DIMENSIONS LISTED AS FOLLOWS: ENGLISH FT-IN [METRIC] [mm]

## **FACE C**

FACE B

**FACE D** 

DRAWN BY: KDS

**FACE A** 

 
 SHIPPING WEIGHT
 19560 lbs+ [8875] kg+
 OPERATING WEIGHT
 34220 lbs+ [15525] kg+
 HEAVIEST SECTION WEIGHT
 6730 lbs+ [3055] kg+
 NO. OF SHIPPING SECTIONS WEIGHT
 4