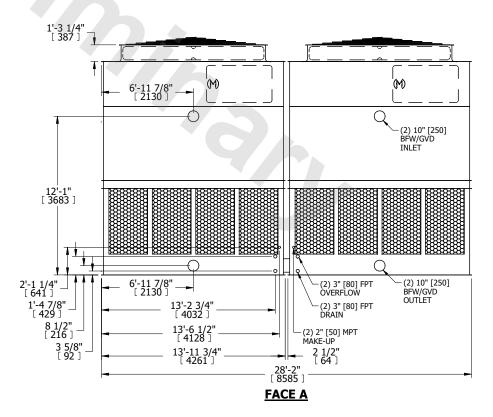

## NOTES:

- 1. (M)- FAN MOTOR LOCATION
- 2. HÉAVIEST SECTION IS UPPER SECTION
- 3. MPT DENOTES MALE PIPE THREAD FPT DENOTES FEMALE PIPE THREAD BFW DENOTES BEVELED FOR WELDING GVD DENOTES GROOVED FLG DENOTES FLANGE
- 4. +UNIT WEIGHT DOES NOT INCLUDE ACCESSORIES (SEE ACCESSORY DRAWINGS)
- 5. MAKE-UP WATER PRESSURE 20 psi MIN [137 kPa], 50 psi MAX [344 kPa]
- 6. 3/4" [19MM] DIA. MOUNTING HOLES. REFER TO RECOMMENDED STEEL SUPPORT DRAWING
- 7. DIMENSIONS LISTED AS FOLLOWS: ENGLISH FT-IN [METRIC] [mm]

## **FACE C**

FACE B

**FACE D** 

DRAWN BY: KDS

**FACE A** 

 
 SHIPPING WEIGHT
 19560 lbs+ [8875] kg+
 OPERATING WEIGHT
 34220 lbs+ [15525] kg+
 HEAVIEST SECTION WEIGHT
 6730 lbs+ [3055] kg+
 NO. OF SHIPPING SECTIONS WEIGHT
 4