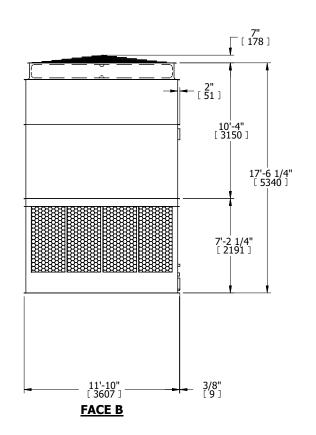

## **FACE C**

FACE B

**FACE D** 

**FACE A** 

SHIPPING 20220 lbs+ [9175] kg+ OPERATING WEIGHT

34880 lbs+ [15825] kg+

HEAVIEST SECTION WEIGHT 7060 lbs+ [3205] kg+ NO. OF SHIPPING SECTIONS

DRAWN BY: KDS