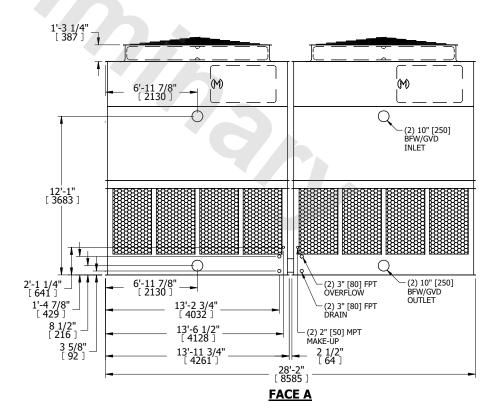

## NOTES:

- 1. (M)- FAN MOTOR LOCATION
- 2. HÉAVIEST SECTION IS UPPER SECTION
- 3. MPT DENOTES MALE PIPE THREAD FPT DENOTES FEMALE PIPE THREAD BFW DENOTES BEVELED FOR WELDING GVD DENOTES GROOVED FLG DENOTES FLANGE
- 4. +UNIT WEIGHT DOES NOT INCLUDE ACCESSORIES (SEE ACCESSORY DRAWINGS)
- 5. MAKE-UP WATER PRESSURE 20 psi MIN [137 kPa], 50 psi MAX [344 kPa]
- 6. 3/4" [19MM] DIA. MOUNTING HOLES. REFER TO RECOMMENDED STEEL SUPPORT DRAWING
- 7. DIMENSIONS LISTED AS FOLLOWS: ENGLISH FT-IN [METRIC] [mm]

## **FACE C**

FACE B

**FACE D** 

**FACE A** 

SHIPPING 20220 lbs+ [9175] kg+ OPERATING WEIGHT

34880 lbs+ [15825] kg+

HEAVIEST SECTION WEIGHT 7060 lbs+ [3205] kg+ NO. OF SHIPPING SECTIONS

DRAWN BY: KDS