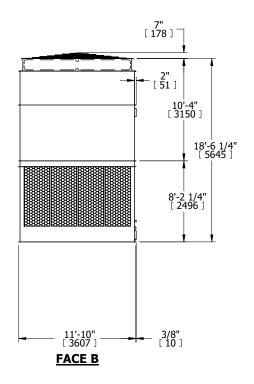

## NOTES:

- 1. (M)- FAN MOTOR LOCATION
- 2. HEAVIEST SECTION IS UPPER SECTION
- 3. MPT DENOTES MALE PIPE THREAD FPT DENOTES FEMALE PIPE THREAD BFW DENOTES BEVELED FOR WELDING GVD DENOTES GROOVED FLG DENOTES FLANGE
- 4. +UNIT WEIGHT DOES NOT INCLUDE ACCESSORIES (SEE ACCESSORY DRAWINGS)
- 5. MAKE-UP WATER PRESSURE 20 psi MIN [137 kPa], 50 psi MAX [344 kPa] 6. 3/4" [19MM] DIA. MOUNTING HOLES.
- 6. 3/4" [19MM] DIA. MOUNTING HOLES.
  REFER TO RECOMMENDED STEEL SUPPORT
  DRAWING
- 7. DIMENSIONS LISTED AS FOLLOWS: ENGLISH FT-IN [METRIC] [mm]

## **FACE C**

SHIPPING WEIGHT 37860 lbs+ [17175] kg+ OPERATING WEIGHT 65670 lbs+ [29790] kg+ HEAVIEST SECTION WEIGHT 8440 lbs+ [3830] kg+ NO. OF SHIPPING SECTIONS 6 DRAWN BY: KDS