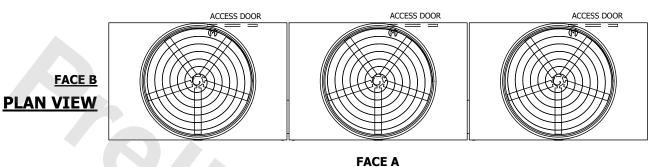

FACE D

## NOTES:

- 1. (M)- FAN MOTOR LOCATION
- 2. HEAVIEST SECTION IS UPPER SECTION
- 3. MPT DENOTES MALE PIPE THREAD FPT DENOTES FEMALE PIPE THREAD BFW DENOTES BEVELED FOR WELDING GVD DENOTES GROOVED FLG DENOTES FLANGE
- 4. +UNIT WEIGHT DOES NOT INCLUDE ACCESSORIES (SEE ACCESSORY DRAWINGS)
- 5. MAKE-UP WATER PRESSURE 20 psi MIN [137 kPa], 50 psi MAX [344 kPa] 6. 3/4" [19MM] DIA. MOUNTING HOLES.
- 6. 3/4" [19MM] DIA. MOUNTING HOLES.
  REFER TO RECOMMENDED STEEL SUPPORT
  DRAWING
- 7. DIMENSIONS LISTED AS FOLLOWS: ENGLISH FT-IN [METRIC] [mm]