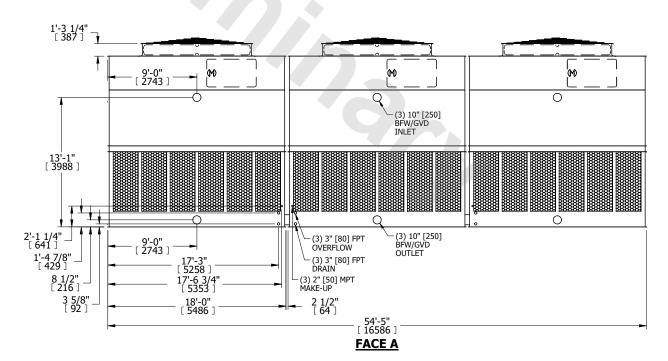

## NOTES:

- 1. (M)- FAN MOTOR LOCATION
- 2. HEAVIEST SECTION IS UPPER SECTION
- 3. MPT DENOTES MALE PIPE THREAD FPT DENOTES FEMALE PIPE THREAD BFW DENOTES BEVELED FOR WELDING GVD DENOTES GROOVED FLG DENOTES FLANGE
- 4. +UNIT WEIGHT DOES NOT INCLUDE ACCESSORIES (SEE ACCESSORY DRAWINGS)
- 5. MAKE-UP WATER PRESSURE 20 psi MIN [137 kPa], 50 psi MAX [344 kPa] 6. 3/4" [19MM] DIA. MOUNTING HOLES.
- 6. 3/4" [19MM] DIA. MOUNTING HOLES.
  REFER TO RECOMMENDED STEEL SUPPORT
  DRAWING
- 7. DIMENSIONS LISTED AS FOLLOWS: ENGLISH FT-IN [METRIC] [mm]

## **FACE C**

SHIPPING WEIGHT 37860 lbs+ [17175] kg+ OPERATING WEIGHT 65670 lbs+ [29790] kg+ HEAVIEST SECTION WEIGHT 8440 lbs+ [3830] kg+ NO. OF SHIPPING SECTIONS 6 DRAWN BY: KDS