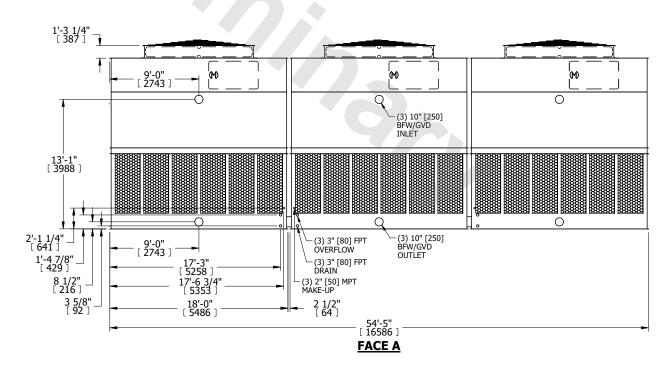

## NOTES:

- 1. (M)- FAN MOTOR LOCATION
- 2. HEAVIEST SECTION IS UPPER SECTION
- 3. MPT DENOTES MALE PIPE THREAD FPT DENOTES FEMALE PIPE THREAD BFW DENOTES BEVELED FOR WELDING GVD DENOTES GROOVED FLG DENOTES FLANGE
- 4. +UNIT WEIGHT DOES NOT INCLUDE ACCESSORIES (SEE ACCESSORY DRAWINGS)
- 5. MAKE-UP WATER PRESSURE 20 psi MIN [137 kPa], 50 psi MAX [344 kPa] 6. 3/4" [19MM] DIA. MOUNTING HOLES.
- 6. 3/4" [19MM] DIA. MOUNTING HOLES.
  REFER TO RECOMMENDED STEEL SUPPORT
  DRAWING
- 7. DIMENSIONS LISTED AS FOLLOWS: ENGLISH FT-IN [METRIC] [mm]

## **FACE C**

SHIPPING WEIGHT 38640 lbs+ [17530] kg+ OPERATING WEIGHT 66450 lbs+ [30145] kg+ HEAVIEST SECTION WEIGHT 8700 lbs+ [3950] kg+ NO. OF SHIPPING SECTIONS 6 DRAWN BY: KDS