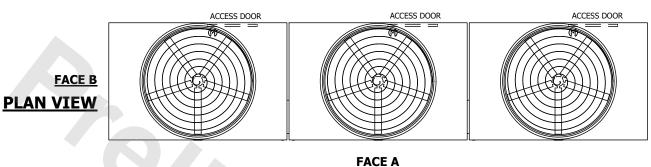

| UNIT COOLING TOWER |             | WER       |
|--------------------|-------------|-----------|
| MODEL #            | AT 312-4N54 | SCALE NTS |

EVAPCO, INC. Evapeo

DWG. # T3125448-DRD-ST REV. SERIAL # DATE 3/19/2025

FACE D

## NOTES:

- 1. (M)- FAN MOTOR LOCATION
- 2. HEAVIEST SECTION IS UPPER SECTION
- 3. MPT DENOTES MALE PIPE THREAD FPT DENOTES FEMALE PIPE THREAD BFW DENOTES BEVELED FOR WELDING GVD DENOTES GROOVED FLG DENOTES FLANGE
- 4. +UNIT WEIGHT DOES NOT INCLUDE ACCESSORIES (SEE ACCESSORY DRAWINGS)
- 5. MAKE-UP WATER PRESSURE 20 psi MIN [137 kPa], 50 psi MAX [344 kPa] 6. 3/4" [19MM] DIA. MOUNTING HOLES.
- 6. 3/4" [19MM] DIA. MOUNTING HOLES.
  REFER TO RECOMMENDED STEEL SUPPORT
  DRAWING
- 7. DIMENSIONS LISTED AS FOLLOWS: ENGLISH FT-IN [METRIC] [mm]

## **FACE C**







SHIPPING WEIGHT 38640 lbs+ [17530] kg+ OPERATING WEIGHT 66450 lbs+ [30145] kg+ HEAVIEST SECTION WEIGHT 8700 lbs+ [3950] kg+ NO. OF SHIPPING SECTIONS 6 DRAWN BY: KDS