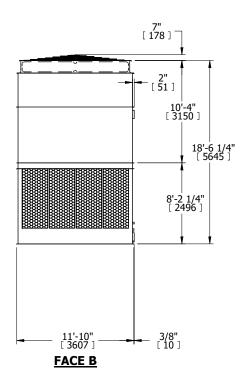

## NOTES:

- 1. (M)- FAN MOTOR LOCATION
- 2. HEAVIEST SECTION IS UPPER SECTION
- 3. MPT DENOTES MALE PIPE THREAD FPT DENOTES FEMALE PIPE THREAD BFW DENOTES BEVELED FOR WELDING GVD DENOTES GROOVED FLG DENOTES FLANGE
- 4. +UNIT WEIGHT DOES NOT INCLUDE ACCESSORIES (SEE ACCESSORY DRAWINGS)
- 5. MAKE-UP WATER PRESSURE 20 psi MIN [137 kPa], 50 psi MAX [344 kPa] 6. 3/4" [19MM] DIA. MOUNTING HOLES.
- 6. 3/4" [19MM] DIA. MOUNTING HOLES.
  REFER TO RECOMMENDED STEEL SUPPORT
  DRAWING
- 7. DIMENSIONS LISTED AS FOLLOWS: ENGLISH FT-IN [METRIC] [mm]

## **FACE C**

SHIPPING WEIGHT 38640 lbs+ [17530] kg+ OPERATING WEIGHT 66450 lbs+ [30145] kg+ HEAVIEST SECTION WEIGHT 8700 lbs+ [3950] kg+ NO. OF SHIPPING SECTIONS 6 DRAWN BY: KDS