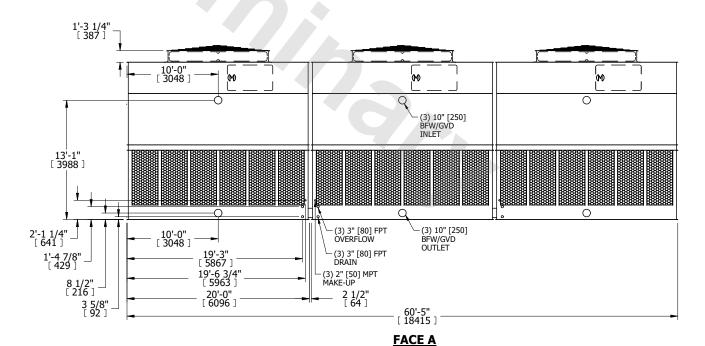

## NOTES:

- 1. (M)- FAN MOTOR LOCATION
- 2. HÉAVIEST SECTION IS UPPER SECTION
- 3. MPT DENOTES MALE PIPE THREAD FPT DENOTES FEMALE PIPE THREAD BFW DENOTES BEVELED FOR WELDING **GVD DENOTES GROOVED** FLG DENOTES FLANGE
- 4. +UNIT WEIGHT DOES NOT INCLUDE ACCESSORIES (SEE ACCESSORY DRAWINGS)
- 5. MAKE-UP WATER PRESSURE 20 psi MIN [137 kPa], 50 psi MAX [344 kPa]
- 6. 3/4" [19MM] DIA. MOUNTING HOLES. REFER TO RECOMMENDED STEEL SUPPORT
- 7. DIMENSIONS LISTED AS FOLLOWS: **ENGLISH FT-IN** [METRIC] [mm]

**FACE D** 

**FACE A** 

**SHIPPING** 39930 lbs+ [18115] kg+ WEIGHT

OPERATING WEIGHT

71130 lbs+ [32265] kg+

**FACE B** 

**PLAN VIEW** 

HEAVIEST SECTION WEIGHT