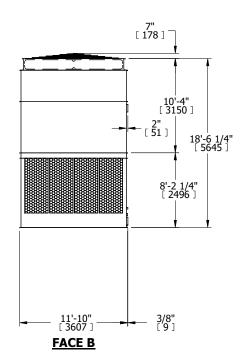

**FACE D** 

**FACE A** 

**SHIPPING** 39930 lbs+ [18115] kg+ WEIGHT

OPERATING WEIGHT

71130 lbs+ [32265] kg+

**FACE B** 

**PLAN VIEW** 

HEAVIEST SECTION WEIGHT

8890 lbs+ [4035] kg+

NO. OF SHIPPING SECTIONS

DRAWN BY: KDS