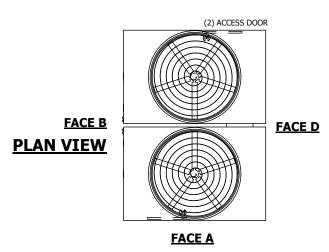

## NOTES:

- 1. (M)- FAN MOTOR LOCATION
- 2. HÉAVIEST SECTION IS UPPER SECTION
- 3. MPT DENOTES MALE PIPE THREAD FPT DENOTES FEMALE PIPE THREAD BFW DENOTES BEVELED FOR WELDING GVD DENOTES GROOVED FLG DENOTES FLANGE
- 4. +UNIT WEIGHT DOES NOT INCLUDE ACCESSORIES (SEE ACCESSORY DRAWINGS)
- 5. MAKE-UP WATER PRESSURE 20 psi MIN [137 kPa], 50 psi MAX [344 kPa]
- 6. 3/4" [19MM] DIA. MOUNTING HOLES. REFER TO RECOMMENDED STEEL SUPPORT DRAWING
- 7. DIMENSIONS LISTED AS FOLLOWS: ENGLISH FT-IN [METRIC] [mm]