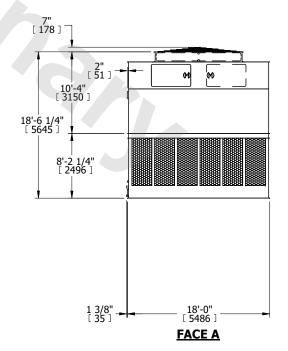

## NOTES:

- 1. (M)- FAN MOTOR LOCATION
- 2. HÉAVIEST SECTION IS UPPER SECTION
- 3. MPT DENOTES MALE PIPE THREAD FPT DENOTES FEMALE PIPE THREAD BFW DENOTES BEVELED FOR WELDING GVD DENOTES GROOVED FLG DENOTES FLANGE
- 4. +UNIT WEIGHT DOES NOT INCLUDE ACCESSORIES (SEE ACCESSORY DRAWINGS)
- 5. MAKE-UP WATER PRESSURE 20 psi MIN [137 kPa], 50 psi MAX [344 kPa]
- 6. 3/4" [19MM] DIA. MOUNTING HOLES. REFER TO RECOMMENDED STEEL SUPPORT DRAWING
- 7. DIMENSIONS LISTED AS FOLLOWS: ENGLISH FT-IN [METRIC] [mm]