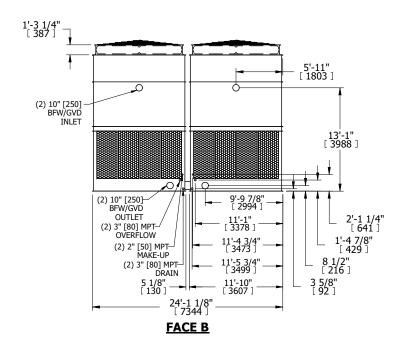

## NOTES:

- 1. (M)- FAN MOTOR LOCATION
- 2. HÉAVIEST SECTION IS UPPER SECTION
- 3. MPT DENOTES MALE PIPE THREAD FPT DENOTES FEMALE PIPE THREAD BFW DENOTES BEVELED FOR WELDING GVD DENOTES GROOVED FLG DENOTES FLANGE
- 4. +UNIT WEIGHT DOES NOT INCLUDE ACCESSORIES (SEE ACCESSORY DRAWINGS)
- 5. MAKE-UP WATER PRESSURE 20 psi MIN [137 kPa], 50 psi MAX [344 kPa]
- 6. 3/4" [19MM] DIA. MOUNTING HOLES. REFER TO RECOMMENDED STEEL SUPPORT DRAWING
- 7. DIMENSIONS LISTED AS FOLLOWS: ENGLISH FT-IN [METRIC] [mm]