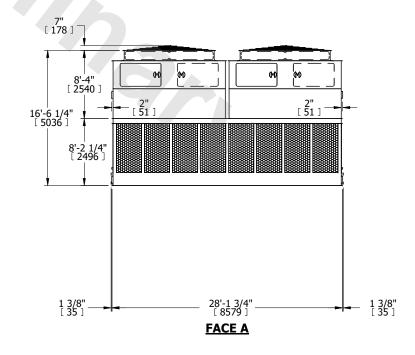

**FACE A** 

SHIPPING WEIGHT 35300 lbs+ [16015] kg+ OPERATING WEIGHT 64200 lbs+ [29125] kg+ HEAVIEST SECTION WEIGHT 6550 lbs+ [2975] kg+ NO. OF SHIPPING SECTIONS 6 DRAWN BY: JLG