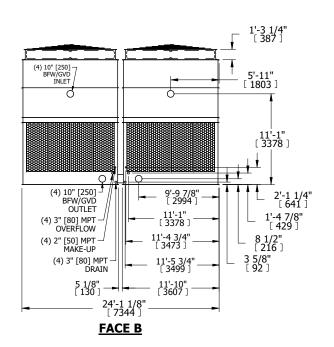

| UNIT    | COOLING TOWER |           |
|---------|---------------|-----------|
| MODEL # | AT 424-2L28   | SCALE NTS |

EVAPCO, INC. Evapeo

**FACE B** 

**PLAN VIEW** 

DWG. # T3242824-DRH-ST REV. SERIAL # DATE 3/4/2025

## NOTES:

- 1. (M)- FAN MOTOR LOCATION
- 2. HEAVIEST SECTION IS UPPER SECTION
- 3. MPT DENOTES MALE PIPE THREAD FPT DENOTES FEMALE PIPE THREAD BFW DENOTES BEVELED FOR WELDING GVD DENOTES GROOVED FLG DENOTES FLANGE
- 4. +UNIT WEIGHT DOES NOT INCLUDE ACCESSORIES (SEE ACCESSORY DRAWINGS)
- 5. MAKE-UP WATER PRESSURE 20 psi MIN [137 kPa], 50 psi MAX [344 kPa]
- 6. 3/4" [19MM] DIA. MOUNTING HOLES. REFER TO RECOMMENDED STEEL SUPPORT DRAWING.
- 7. DIMENSIONS LISTED AS FOLLOWS: ENGLISH FT-IN [METRIC] [mm]