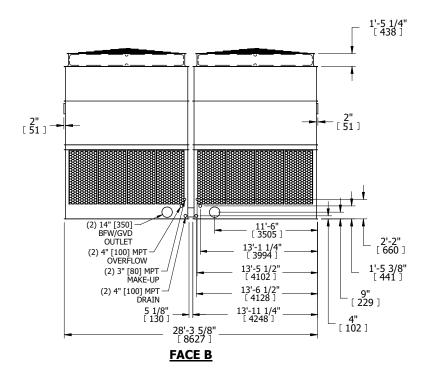

## NOTES:

**SHIPPING** 

WEIGHT

- 1. (M)- FAN MOTOR LOCATION
- 2. HÉAVIEST SECTION IS UPPER SECTION
- 3. MPT DENOTES MALE PIPE THREAD
  FPT DENOTES FEMALE PIPE THREAD
  BFW DENOTES BEVELED FOR WELDING
  GVD DENOTES GROOVED
  FLG DENOTES FLANGE
  PE DENOTES PLAIN END
- 4. +UNIT WEIGHT DOES NOT INCLUDE ACCESSORIES (SEE ACCESSORY DRAWINGS)
- 5. MAKE-UP WATER PRESSURE 20 psi MIN [137 kPa], 50 psi MAX [344 kPa]
- 3/4" [19MM] DIA. MOUNTING HOLES. REFER TO RECOMMENDED STEEL SUPPORT DRAWING
- 7. DIMENSIONS LISTED AS FOLLOWS: ENGLISH FT-IN [METRIC] [mm]