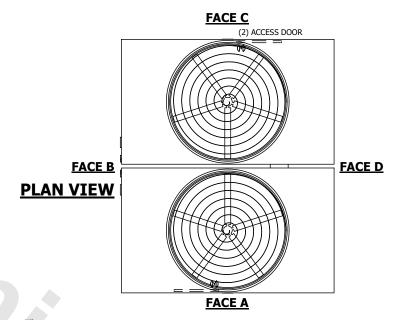

## NOTES:

**SHIPPING** 

WEIGHT

- 1. (M)- FAN MOTOR LOCATION
- 2. HÉAVIEST SECTION IS UPPER SECTION
- 3. MPT DENOTES MALE PIPE THREAD
  FPT DENOTES FEMALE PIPE THREAD
  BFW DENOTES BEVELED FOR WELDING
  GVD DENOTES GROOVED
  FLG DENOTES FLANGE
  PE DENOTES PLAIN END
- 4. +UNIT WEIGHT DOES NOT INCLUDE ACCESSORIES (SEE ACCESSORY DRAWINGS)
- 5. MAKE-UP WATER PRESSURE 20 psi MIN [137 kPa], 50 psi MAX [344 kPa]
- 3/4" [19MM] DIA. MOUNTING HOLES. REFER TO RECOMMENDED STEEL SUPPORT DRAWING
- 7. DIMENSIONS LISTED AS FOLLOWS: ENGLISH FT-IN [METRIC] [mm]