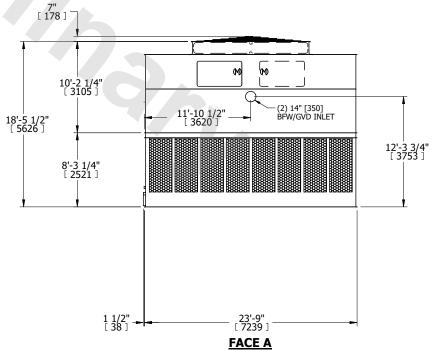

## NOTES:

**SHIPPING** 

WEIGHT

- 1. (M)- FAN MOTOR LOCATION
- 2. HÉAVIEST SECTION IS UPPER SECTION
- 3. MPT DENOTES MALE PIPE THREAD
  FPT DENOTES FEMALE PIPE THREAD
  BFW DENOTES BEVELED FOR WELDING
  GVD DENOTES GROOVED
  FLG DENOTES FLANGE
  PE DENOTES PLAIN END
- 4. +UNIT WEIGHT DOES NOT INCLUDE ACCESSORIES (SEE ACCESSORY DRAWINGS)
- 5. MAKE-UP WATER PRESSURE 20 psi MIN [137 kPa], 50 psi MAX [344 kPa]
- 3/4" [19MM] DIA. MOUNTING HOLES. REFER TO RECOMMENDED STEEL SUPPORT DRAWING
- 7. DIMENSIONS LISTED AS FOLLOWS: ENGLISH FT-IN [METRIC] [mm]