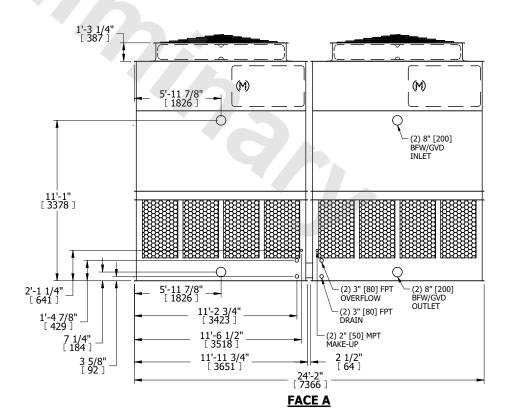

## NOTES:

- 1. (M)- FAN MOTOR LOCATION
- 2. HÉAVIEST SECTION IS UPPER SECTION
- 3. MPT DENOTES MALE PIPE THREAD FPT DENOTES FEMALE PIPE THREAD BFW DENOTES BEVELED FOR WELDING GVD DENOTES GROOVED
- FLG DENOTES FLANGE
  4. +UNIT WEIGHT DOES NOT INCLUDE
  ACCESSORIES (SEE ACCESSORY DRAWINGS)
- 5. MAKE-UP WATER PRESSURE 20 psi MIN [137 kPa], 50 psi MAX [344 kPa]
- 6. 3/4" [19MM] DIA. MOUNTING HOLES. REFER TO RECOMENDED STEEL SUPPORT DRAWING.
- 7. DIMENSIONS LISTED AS FOLLOWS: ENGLISH FT-IN [METRIC] [mm]

## FACE A

SHIPPING WEIGHT 15620 lbs+ [7090] kg+ OPERATING WEIGHT 25540 lbs+ [11585] kg+ HEAVIEST SECTION WEIGHT 5370 lbs+ [2440] kg+ NO. OF SHIPPING SECTIONS 4 DRAWN BY: JLG