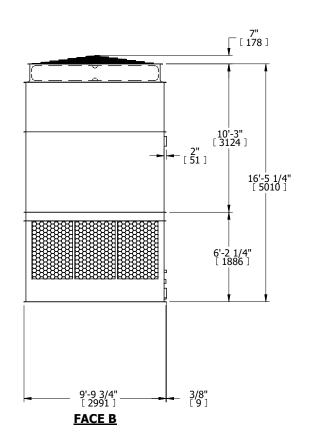

## NOTES:

- 1. (M)- FAN MOTOR LOCATION
- 2. HÉAVIEST SECTION IS UPPER SECTION
- 3. MPT DENOTES MALE PIPE THREAD FPT DENOTES FEMALE PIPE THREAD BFW DENOTES BEVELED FOR WELDING GVD DENOTES GROOVED
- FLG DENOTES FLANGE
  4. +UNIT WEIGHT DOES NOT INCLUDE
  ACCESSORIES (SEE ACCESSORY DRAWINGS)
- 5. MAKE-UP WATER PRESSURE 20 psi MIN [137 kPa], 50 psi MAX [344 kPa]
- 6. 3/4" [19MM] DIA. MOUNTING HOLES. REFER TO RECOMENDED STEEL SUPPORT DRAWING.
- 7. DIMENSIONS LISTED AS FOLLOWS: ENGLISH FT-IN [METRIC] [mm]

## **FACE C**

FACE B

**FACE D** 