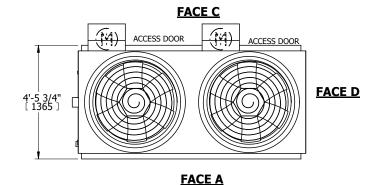

## NOTES:

- 1. (M)- FAN MOTOR LOCATION
- 2. HÉAVIEST SECTION IS UPPER SECTION
- 3. MPT DENOTES MALE PIPE THREAD FPT DENOTES FEMALE PIPE THREAD BFW DENOTES BEVELED FOR WELDING GVD DENOTES GROOVED FLG DENOTES FLANGE
- 4. +UNIT WEIGHT DOES NOT INCLUDE ACCESSORIES (SEE ACCESSORY DRAWINGS)
- 5. MAKE-UP WATER PRESSURE 20 psi MIN [137 kPa], 50 psi MAX [344 kPa]
- 6. 3/4" [19MM] DIA. MOUNTING HOLES. REFER TO RECOMENDED STEEL SUPPORT DRAWING.
- 7. DIMENSIONS LISTED AS FOLLOWS: ENGLISH FT-IN [METRIC] [mm]