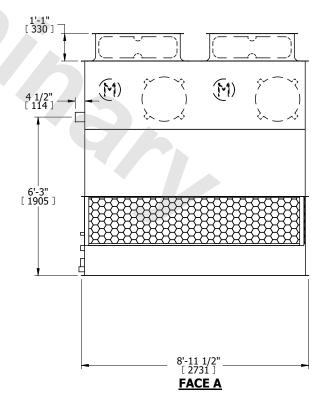

## NOTES:

- 1. (M)- FAN MOTOR LOCATION
- 2. HÉAVIEST SECTION IS UPPER SECTION
- 3. MPT DENOTES MALE PIPE THREAD FPT DENOTES FEMALE PIPE THREAD BFW DENOTES BEVELED FOR WELDING GVD DENOTES GROOVED FLG DENOTES FLANGE
- 4. +UNIT WEIGHT DOES NOT INCLUDE ACCESSORIES (SEE ACCESSORY DRAWINGS)
- 5. MAKE-UP WATER PRESSURE 20 psi MIN [137 kPa], 50 psi MAX [344 kPa]
- 6. 3/4" [19MM] DIA. MOUNTING HOLES. REFER TO RECOMENDED STEEL SUPPORT DRAWING.
- 7. DIMENSIONS LISTED AS FOLLOWS: ENGLISH FT-IN [METRIC] [mm]