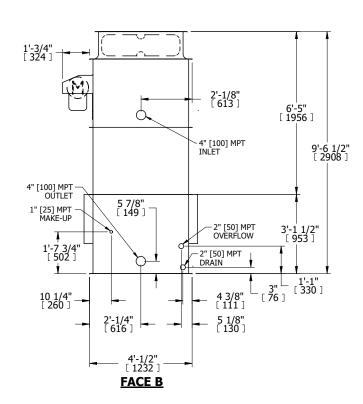

## NOTES:

- 1. (M)- FAN MOTOR LOCATION
- 2. HÉAVIEST SECTION IS UPPER SECTION
- 3. MPT DENOTES MALE PIPE THREAD FPT DENOTES FEMALE PIPE THREAD BFW DENOTES BEVELED FOR WELDING GVD DENOTES GROOVED FLG DENOTES FLANGE
- 4. +UNIT WEIGHT DOES NOT INCLUDE ACCESSORIES (SEE ACCESSORY DRAWINGS)
- 5. MAKE-UP WATER PRESSURE 20 psi MIN [137 kPa], 50 psi MAX [344 kPa]
- 6. 3/4" [19MM] DIA. MOUNTING HOLES. REFER TO RECOMENDED STEEL SUPPORT DRAWING.
- 7. DIMENSIONS LISTED AS FOLLOWS: ENGLISH FT-IN [METRIC] [mm]