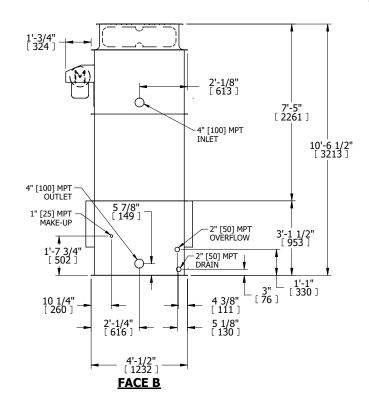

## NOTES:

- 1. (M)- FAN MOTOR LOCATION
- 2. HÉAVIEST SECTION IS UPPER SECTION
- 3. MPT DENOTES MALE PIPE THREAD FPT DENOTES FEMALE PIPE THREAD BFW DENOTES BEVELED FOR WELDING GVD DENOTES GROOVED FLG DENOTES FLANGE
- 4. +UNIT WEIGHT DOES NOT INCLUDE ACCESSORIES (SEE ACCESSORY DRAWINGS)
- 5. MAKE-UP WATER PRESSURE 20 psi MIN [137 kPa], 50 psi MAX [344 kPa]
- 6. 3/4" [19MM] DIA. MOUNTING HOLES. REFER TO RECOMENDED STEEL SUPPORT DRAWING.
- 7. DIMENSIONS LISTED AS FOLLOWS: ENGLISH FT-IN [METRIC] [mm]

## FACE C

FACE B
PLAN VIEW

FACE A

SHIPPING WEIGHT 2260 lbs+ [1030] kg+ OPERATING WEIGHT 3810 lbs+ [1730] kg+ HEAVIEST SECTION WEIGHT 1640 lbs+ [745] kg+ NO. OF SHIPPING SECTIONS 2 DRAWN BY: KWC