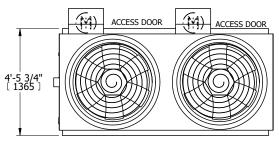

## FACE C

FACE B
PLAN VIEW

FACE A

SHIPPING WEIGHT 2260 lbs+ [1030] kg+ OPERATING WEIGHT 3810 lbs+ [1730] kg+ HEAVIEST SECTION WEIGHT 1640 lbs+ [745] kg+ NO. OF SHIPPING SECTIONS 2 DRAWN BY: KWC