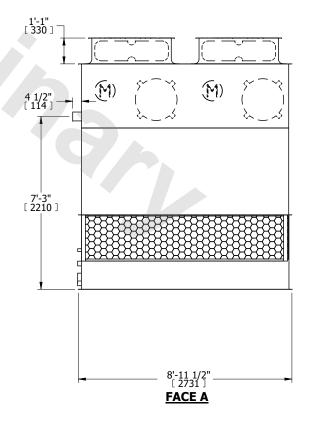

## NOTES:

- 1. (M)- FAN MOTOR LOCATION
- 2. HÉAVIEST SECTION IS UPPER SECTION
- 3. MPT DENOTES MALE PIPE THREAD FPT DENOTES FEMALE PIPE THREAD BFW DENOTES BEVELED FOR WELDING GVD DENOTES GROOVED FLG DENOTES FLANGE
- 4. +UNIT WEIGHT DOES NOT INCLUDE ACCESSORIES (SEE ACCESSORY DRAWINGS)
- 5. MAKE-UP WATER PRESSURE 20 psi MIN [137 kPa], 50 psi MAX [344 kPa]
- 6. 3/4" [19MM] DIA. MOUNTING HOLES. REFER TO RECOMENDED STEEL SUPPORT DRAWING.
- 7. DIMENSIONS LISTED AS FOLLOWS: ENGLISH FT-IN [METRIC] [mm]

## FACE C

FACE B
PLAN VIEW

FACE A

SHIPPING WEIGHT 2260 lbs+ [1030] kg+ OPERATING WEIGHT 3810 lbs+ [1730] kg+ HEAVIEST SECTION WEIGHT 1640 lbs+ [745] kg+ NO. OF SHIPPING SECTIONS 2 DRAWN BY: KWC