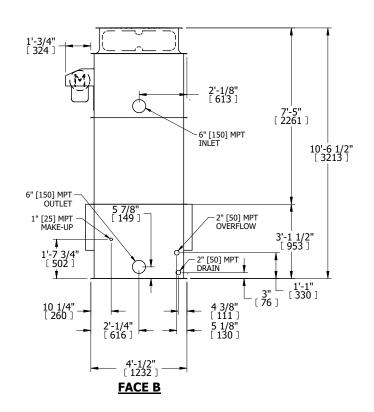

## NOTES:

- 1. (M)- FAN MOTOR LOCATION
- 2. HÉAVIEST SECTION IS UPPER SECTION
- 3. MPT DENOTES MALE PIPE THREAD FPT DENOTES FEMALE PIPE THREAD BFW DENOTES BEVELED FOR WELDING GVD DENOTES GROOVED FLG DENOTES FLANGE
- 4. +UNIT WEIGHT DOES NOT INCLUDE ACCESSORIES (SEE ACCESSORY DRAWINGS)
- 5. MAKE-UP WATER PRESSURE 20 psi MIN [137 kPa], 50 psi MAX [344 kPa]
- 6. 3/4" [19MM] DIA. MOUNTING HOLES. REFER TO RECOMENDED STEEL SUPPORT DRAWING.
- 7. DIMENSIONS LISTED AS FOLLOWS: ENGLISH FT-IN [METRIC] [mm]

FACE B
PLAN VIEW

**FACE A** 

SHIPPING WEIGHT 2730 lbs+ [1240] kg+ OPERATING WEIGHT 4850 lbs+ [2200] kg+ HEAVIEST SECTION WEIGHT 1970 lbs+ [895] kg+ NO. OF SHIPPING SECTIONS 2 DRAWN BY: KWC