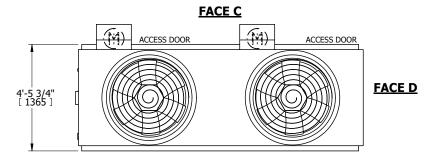

## NOTES:

- 1. (M)- FAN MOTOR LOCATION
- 2. HÉAVIEST SECTION IS UPPER SECTION
- 3. MPT DENOTES MALE PIPE THREAD FPT DENOTES FEMALE PIPE THREAD BFW DENOTES BEVELED FOR WELDING GVD DENOTES GROOVED FLG DENOTES FLANGE
- 4. +UNIT WEIGHT DOES NOT INCLUDE ACCESSORIES (SEE ACCESSORY DRAWINGS)
- 5. MAKE-UP WATER PRESSURE 20 psi MIN [137 kPa], 50 psi MAX [344 kPa]
- 6. 3/4" [19MM] DIA. MOUNTING HOLES. REFER TO RECOMENDED STEEL SUPPORT DRAWING.
- 7. DIMENSIONS LISTED AS FOLLOWS: ENGLISH FT-IN [METRIC] [mm]

FACE B
PLAN VIEW

**FACE A** 

SHIPPING WEIGHT 2730 lbs+ [1240] kg+ OPERATING WEIGHT 4850 lbs+ [2200] kg+ HEAVIEST SECTION WEIGHT 1970 lbs+ [895] kg+ NO. OF SHIPPING SECTIONS 2 DRAWN BY: KWC