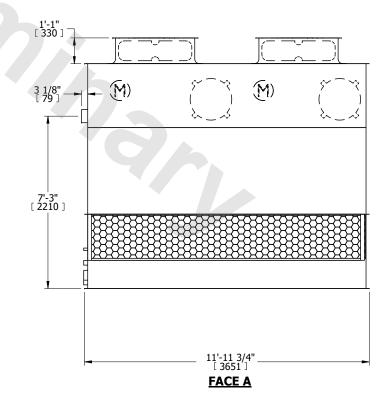

## NOTES:

- 1. (M)- FAN MOTOR LOCATION
- 2. HÉAVIEST SECTION IS UPPER SECTION
- 3. MPT DENOTES MALE PIPE THREAD FPT DENOTES FEMALE PIPE THREAD BFW DENOTES BEVELED FOR WELDING GVD DENOTES GROOVED FLG DENOTES FLANGE
- 4. +UNIT WEIGHT DOES NOT INCLUDE ACCESSORIES (SEE ACCESSORY DRAWINGS)
- 5. MAKE-UP WATER PRESSURE 20 psi MIN [137 kPa], 50 psi MAX [344 kPa]
- 6. 3/4" [19MM] DIA. MOUNTING HOLES. REFER TO RECOMENDED STEEL SUPPORT DRAWING.
- 7. DIMENSIONS LISTED AS FOLLOWS: ENGLISH FT-IN [METRIC] [mm]

FACE B
PLAN VIEW

**FACE A** 

SHIPPING WEIGHT 2730 lbs+ [1240] kg+ OPERATING WEIGHT 4850 lbs+ [2200] kg+ HEAVIEST SECTION WEIGHT 1970 lbs+ [895] kg+ NO. OF SHIPPING SECTIONS 2 DRAWN BY: KWC