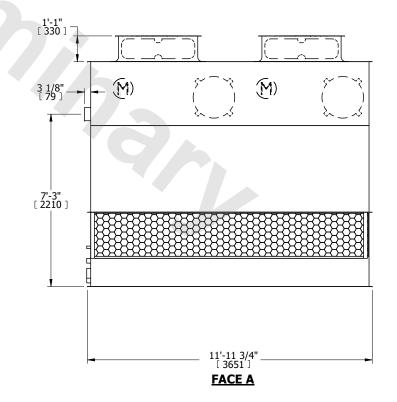

## NOTES:

- 1. (M)- FAN MOTOR LOCATION
- 2. HÉAVIEST SECTION IS UPPER SECTION
- 3. MPT DENOTES MALE PIPE THREAD FPT DENOTES FEMALE PIPE THREAD BFW DENOTES BEVELED FOR WELDING GVD DENOTES GROOVED FLG DENOTES FLANGE
- 4. +UNIT WEIGHT DOES NOT INCLUDE ACCESSORIES (SEE ACCESSORY DRAWINGS)
- 5. MAKE-UP WATER PRESSURE 20 psi MIN [137 kPa], 50 psi MAX [344 kPa]
- 6. 3/4" [19MM] DIA. MOUNTING HOLES. REFER TO RECOMENDED STEEL SUPPORT DRAWING.
- 7. DIMENSIONS LISTED AS FOLLOWS: ENGLISH FT-IN [METRIC] [mm]