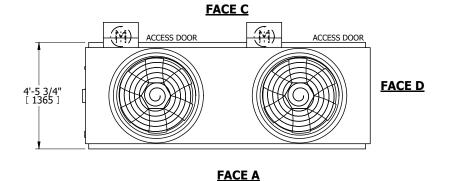

## NOTES:

- 1. (M)- FAN MOTOR LOCATION
- 2. HÉAVIEST SECTION IS UPPER SECTION
- 3. MPT DENOTES MALE PIPE THREAD FPT DENOTES FEMALE PIPE THREAD BFW DENOTES BEVELED FOR WELDING GVD DENOTES GROOVED FLG DENOTES FLANGE
- 4. +UNIT WEIGHT DOES NOT INCLUDE ACCESSORIES (SEE ACCESSORY DRAWINGS)
- 5. MAKE-UP WATER PRESSURE 20 psi MIN [137 kPa], 50 psi MAX [344 kPa]
- 6. 3/4" [19MM] DIA. MOUNTING HOLES. REFER TO RECOMENDED STEEL SUPPORT DRAWING.
- 7. DIMENSIONS LISTED AS FOLLOWS: ENGLISH FT-IN [METRIC] [mm]