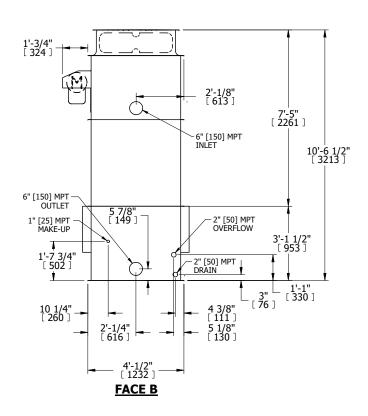

## NOTES:

- 1. (M)- FAN MOTOR LOCATION
- 2. HÉAVIEST SECTION IS UPPER SECTION
- 3. MPT DENOTES MALE PIPE THREAD FPT DENOTES FEMALE PIPE THREAD BFW DENOTES BEVELED FOR WELDING GVD DENOTES GROOVED FLG DENOTES FLANGE
- 4. +UNIT WEIGHT DOES NOT INCLUDE ACCESSORIES (SEE ACCESSORY DRAWINGS)
- 5. MAKE-UP WATER PRESSURE 20 psi MIN [137 kPa], 50 psi MAX [344 kPa]
- 6. 3/4" [19MM] DIA. MOUNTING HOLES. REFER TO RECOMENDED STEEL SUPPORT DRAWING.
- 7. DIMENSIONS LISTED AS FOLLOWS: ENGLISH FT-IN [METRIC] [mm]

## FACE B PLAN VIEW

SHIPPING WEIGHT 2770 lbs+ [1260] kg+ OPERATING WEIGHT 4890 lbs+ [2220] kg+ HEAVIEST SECTION WEIGHT 2010 lbs+ [915] kg+ NO. OF SHIPPING SECTIONS 2 DRAWN BY: KWC