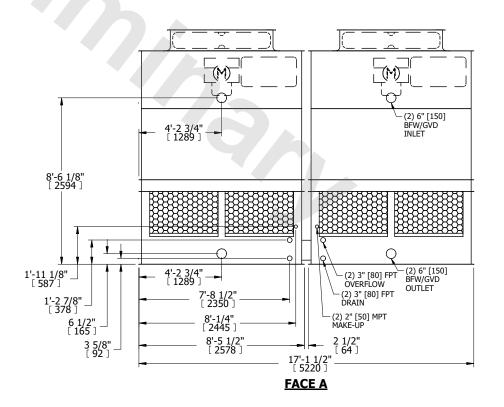

## NOTES:

- 1. (M)- FAN MOTOR LOCATION
- 2. HEAVIEST SECTION IS UPPER SECTION
- 3. MPT DENOTES MALE PIPE THREAD FPT DENOTES FEMALE PIPE THREAD BFW DENOTES BEVELED FOR WELDING GVD DENOTES GROOVED FLG DENOTES FLANGE
- 4. +UNIT WEIGHT DOES NOT INCLUDE ACCESSORIES (SEE ACCESSORY DRAWINGS)
- 5. MAKE-UP WATER PRESSURE 20 psi MIN [137 kPa], 50 psi MAX [344 kPa]
- 3/4" [19MM] DIA. MOUNTING HOLES. REFER TO RECOMMENDED STEEL SUPPORT DRAWING
- 7. DIMENSIONS LISTED AS FOLLOWS: ENGLISH FT-IN [METRIC] [mm]

## **FACE A**

SHIPPING WEIGHT OPERATING WEIGHT

6860 lbs+ [3115] kg+

10940 lbs+ [4965] kg+

HEAVIEST SECTION WEIGHT

2280 lbs+ [1035] kg+

NO. OF SHIPPING SECTIONS

DRAWN BY: JLG