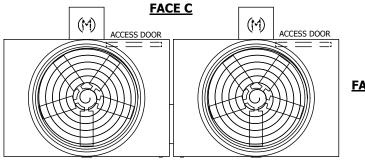

## NOTES:

- 1. (M)- FAN MOTOR LOCATION
- 2. HEAVIEST SECTION IS UPPER SECTION
- 3. MPT DENOTES MALE PIPE THREAD FPT DENOTES FEMALE PIPE THREAD BFW DENOTES BEVELED FOR WELDING GVD DENOTES GROOVED FLG DENOTES FLANGE
- 4. +UNIT WEIGHT DOES NOT INCLUDE ACCESSORIES (SEE ACCESSORY DRAWINGS)
- 5. MAKE-UP WATER PRESSURE 20 psi MIN [137 kPa], 50 psi MAX [344 kPa]
- 3/4" [19MM] DIA. MOUNTING HOLES. REFER TO RECOMMENDED STEEL SUPPORT DRAWING
- 7. DIMENSIONS LISTED AS FOLLOWS: ENGLISH FT-IN [METRIC] [mm]