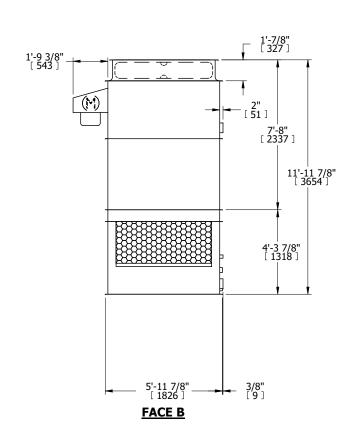

## NOTES:

- 1. (M)- FAN MOTOR LOCATION
- 2. HEAVIEST SECTION IS UPPER SECTION
- 3. MPT DENOTES MALE PIPE THREAD FPT DENOTES FEMALE PIPE THREAD BFW DENOTES BEVELED FOR WELDING GVD DENOTES GROOVED FLG DENOTES FLANGE
- 4. +UNIT WEIGHT DOES NOT INCLUDE ACCESSORIES (SEE ACCESSORY DRAWINGS)
- 5. MAKE-UP WATER PRESSURE 20 psi MIN [137 kPa], 50 psi MAX [344 kPa]
- 3/4" [19MM] DIA. MOUNTING HOLES. REFER TO RECOMMENDED STEEL SUPPORT DRAWING
- 7. DIMENSIONS LISTED AS FOLLOWS: ENGLISH FT-IN [METRIC] [mm]