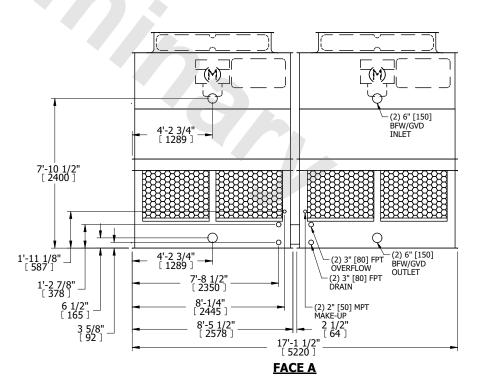

## NOTES:

- 1. (M)- FAN MOTOR LOCATION
- 2. HÉAVIEST SECTION IS UPPER SECTION
- 3. MPT DENOTES MALE PIPE THREAD FPT DENOTES FEMALE PIPE THREAD BFW DENOTES BEVELED FOR WELDING GVD DENOTES GROOVED FLG DENOTES FLANGE
- 4. +UNIT WEIGHT DOES NOT INCLUDE ACCESSORIES (SEE ACCESSORY DRAWINGS)
- 5. MAKE-UP WATER PRESSURE 20 psi MIN [137 kPa], 50 psi MAX [344 kPa]
- 6. 3/4" [19MM] DIA. MOUNTING HOLES. REFER TO RECOMENDED STEEL SUPPORT DRAWING.
- 7. DIMENSIONS LISTED AS FOLLOWS: ENGLISH FT-IN [METRIC] [mm]

FACE A

SHIPPING 7320 lbs+ [3325] kg+

OPERATING WEIGHT

12160 lbs+ [5520] kg+

HEAVIEST SECTION WEIGHT

2350 lbs+ [1070] kg+

NO. OF SHIPPING SECTIONS

DRAWN BY: JLG