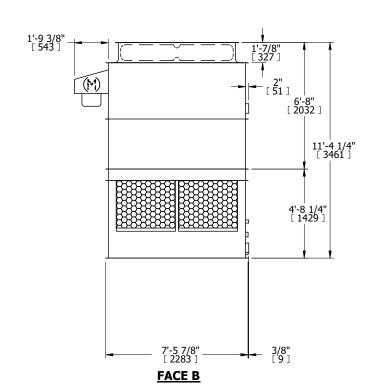

## NOTES:

- 1. (M)- FAN MOTOR LOCATION
- 2. HÉAVIEST SECTION IS UPPER SECTION
- 3. MPT DENOTES MALE PIPE THREAD FPT DENOTES FEMALE PIPE THREAD BFW DENOTES BEVELED FOR WELDING GVD DENOTES GROOVED FLG DENOTES FLANGE
- 4. +UNIT WEIGHT DOES NOT INCLUDE ACCESSORIES (SEE ACCESSORY DRAWINGS)
- 5. MAKE-UP WATER PRESSURE 20 psi MIN [137 kPa], 50 psi MAX [344 kPa]
- 6. 3/4" [19MM] DIA. MOUNTING HOLES. REFER TO RECOMENDED STEEL SUPPORT DRAWING.
- 7. DIMENSIONS LISTED AS FOLLOWS: ENGLISH FT-IN [METRIC] [mm]

FACE A

SHIPPING 7320 lbs+ [3325] kg+

OPERATING WEIGHT

12160 lbs+ [5520] kg+

HEAVIEST SECTION WEIGHT

2350 lbs+ [1070] kg+

NO. OF SHIPPING SECTIONS

DRAWN BY: JLG