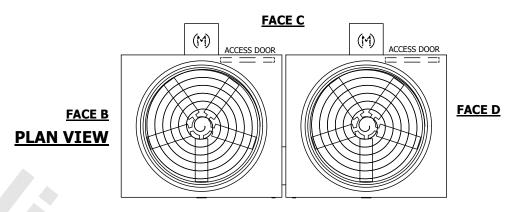

## NOTES:

- 1. (M)- FAN MOTOR LOCATION
- 2. HÉAVIEST SECTION IS UPPER SECTION
- 3. MPT DENOTES MALE PIPE THREAD FPT DENOTES FEMALE PIPE THREAD BFW DENOTES BEVELED FOR WELDING GVD DENOTES GROOVED FLG DENOTES FLANGE
- 4. +UNIT WEIGHT DOES NOT INCLUDE ACCESSORIES (SEE ACCESSORY DRAWINGS)
- 5. MAKE-UP WATER PRESSURE 20 psi MIN [137 kPa], 50 psi MAX [344 kPa]
- 6. 3/4" [19MM] DIA. MOUNTING HOLES. REFER TO RECOMENDED STEEL SUPPORT DRAWING.
- 7. DIMENSIONS LISTED AS FOLLOWS: ENGLISH FT-IN [METRIC] [mm]