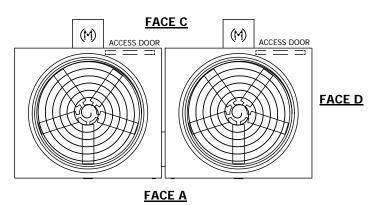

## NOTES:

- 1. (M)- FAN MOTOR LOCATION
- 2. HÉAVIEST SECTION IS UPPER SECTION
- 3. MPT DENOTES MALE PIPE THREAD FPT DENOTES FEMALE PIPE THREAD BFW DENOTES BEVELED FOR WELDING **GVD DENOTES GROOVED** FLG DENOTES FLANGE
- 4. +UNIT WEIGHT DOES NOT INCLUDE ACCESSORIES (SEE ACCESSORY DRAWINGS)
- 5. MAKE-UP WATER PRESSURE 20 psi MIN [137 kPa], 50 psi MAX [344 kPa]
- 6. 3/4" [19MM] DIA. MOUNTING HOLES. REFER TO RECOMENDED STEEL SUPPORT DRAWING.
- 7. DIMENSIONS LISTED AS FOLLOWS: **ENGLISH FT-IN** [METRIC] [mm]