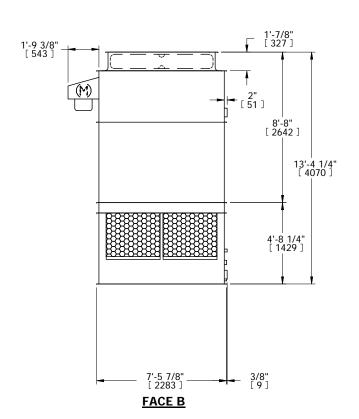

## NOTES:

- 1. (M)- FAN MOTOR LOCATION
- 2. HÉAVIEST SECTION IS UPPER SECTION
- 3. MPT DENOTES MALE PIPE THREAD FPT DENOTES FEMALE PIPE THREAD BFW DENOTES BEVELED FOR WELDING **GVD DENOTES GROOVED** FLG DENOTES FLANGE
- 4. +UNIT WEIGHT DOES NOT INCLUDE ACCESSORIES (SEE ACCESSORY DRAWINGS)
- 5. MAKE-UP WATER PRESSURE 20 psi MIN [137 kPa], 50 psi MAX [344 kPa]
- 6. 3/4" [19MM] DIA. MOUNTING HOLES. REFER TO RECOMENDED STEEL SUPPORT DRAWING.
- 7. DIMENSIONS LISTED AS FOLLOWS: **ENGLISH FT-IN** [METRIC] [mm]