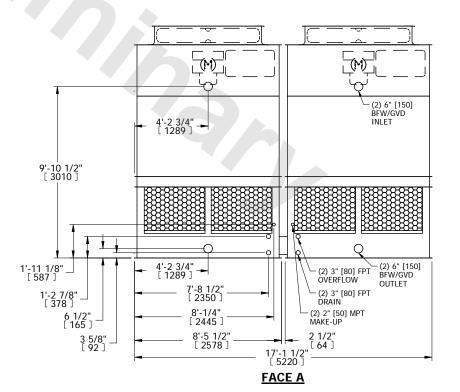

## NOTES:

- 1. (M)- FAN MOTOR LOCATION
- 2. HÉAVIEST SECTION IS UPPER SECTION
- 3. MPT DENOTES MALE PIPE THREAD FPT DENOTES FEMALE PIPE THREAD BFW DENOTES BEVELED FOR WELDING **GVD DENOTES GROOVED** FLG DENOTES FLANGE
- 4. +UNIT WEIGHT DOES NOT INCLUDE ACCESSORIES (SEE ACCESSORY DRAWINGS)
- 5. MAKE-UP WATER PRESSURE 20 psi MIN [137 kPa], 50 psi MAX [344 kPa]
- 6. 3/4" [19MM] DIA. MOUNTING HOLES. REFER TO RECOMENDED STEEL SUPPORT DRAWING.
- 7. DIMENSIONS LISTED AS FOLLOWS: **ENGLISH FT-IN** [METRIC] [mm]