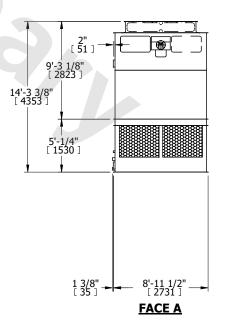

## NOTES:

- 1. (M)- FAN MOTOR LOCATION
- 2. HÉAVIEST SECTION IS UPPER SECTION
- 3. MPT DENOTES MALE PIPE THREAD
  FPT DENOTES FEMALE PIPE THREAD
  BFW DENOTES BEVELED FOR WELDING
  GVD DENOTES GROOVED
  FLG DENOTES FLANGE
- 4. +UNIT WEIGHT DOES NOT INCLUDE ACCESSORIES (SEE ACCESSORY DRAWINGS)
- 5. MAKE-UP WATER PRESSURE 20 psi MIN [137 kPa], 50 psi MAX [344 kPa]
- 6. 3/4" [19MM] DIA. MOUNTING HOLES. REFER TO RECOMMENDED STEEL SUPPORT DRAWING
- 7. DIMENSIONS LISTED AS FOLLOWS: ENGLISH FT-IN [METRIC] [mm]

 
 SHIPPING WEIGHT
 9960 lbs+ [4520] kg+
 OPERATING WEIGHT
 15640 lbs+ [7095] kg+
 HEAVIEST SECTION WEIGHT
 3440 lbs+ [1565] kg+
 NO. OF SHIPPING SECTIONS WEIGHT
 4
 DRAWN BY: KDS