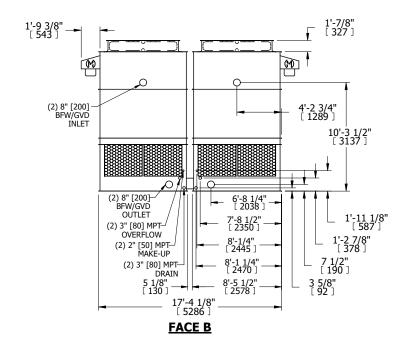

## NOTES:

- 1. (M)- FAN MOTOR LOCATION
- 2. HÉAVIEST SECTION IS UPPER SECTION
- 3. MPT DENOTES MALE PIPE THREAD
  FPT DENOTES FEMALE PIPE THREAD
  BFW DENOTES BEVELED FOR WELDING
  GVD DENOTES GROOVED
  FLG DENOTES FLANGE
- 4. +UNIT WEIGHT DOES NOT INCLUDE ACCESSORIES (SEE ACCESSORY DRAWINGS)
- 5. MAKE-UP WATER PRESSURE 20 psi MIN [137 kPa], 50 psi MAX [344 kPa]
- 6. 3/4" [19MM] DIA. MOUNTING HOLES. REFER TO RECOMMENDED STEEL SUPPORT DRAWING
- 7. DIMENSIONS LISTED AS FOLLOWS: ENGLISH FT-IN [METRIC] [mm]

 
 SHIPPING WEIGHT
 9960 lbs+ [4520] kg+
 OPERATING WEIGHT
 15640 lbs+ [7095] kg+
 HEAVIEST SECTION WEIGHT
 3440 lbs+ [1565] kg+
 NO. OF SHIPPING SECTIONS WEIGHT
 4
 DRAWN BY: KDS