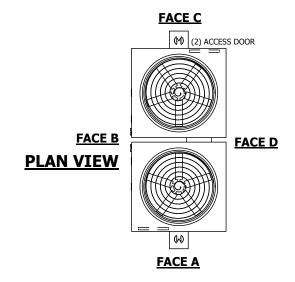

## NOTES:

- 1. (M)- FAN MOTOR LOCATION
- 2. HÉAVIEST SECTION IS UPPER SECTION
- 3. MPT DENOTES MALE PIPE THREAD
  FPT DENOTES FEMALE PIPE THREAD
  BFW DENOTES BEVELED FOR WELDING
  GVD DENOTES GROOVED
  FLG DENOTES FLANGE
- 4. +UNIT WEIGHT DOES NOT INCLUDE ACCESSORIES (SEE ACCESSORY DRAWINGS)
- 5. MAKE-UP WATER PRESSURE 20 psi MIN [137 kPa], 50 psi MAX [344 kPa]
- 6. 3/4" [19MM] DIA. MOUNTING HOLES. REFER TO RECOMMENDED STEEL SUPPORT DRAWING
- 7. DIMENSIONS LISTED AS FOLLOWS: ENGLISH FT-IN [METRIC] [mm]