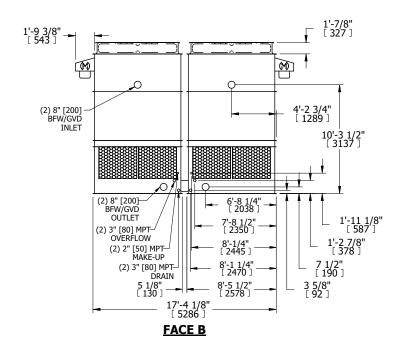

## NOTES:

- 1. (M)- FAN MOTOR LOCATION
- 2. HEAVIEST SECTION IS UPPER SECTION
- 3. MPT DENOTES MALE PIPE THREAD FPT DENOTES FEMALE PIPE THREAD BFW DENOTES BEVELED FOR WELDING **GVD DENOTES GROOVED** FLG DENOTES FLANGE
- 4. +UNIT WEIGHT DOES NOT INCLUDE ACCESSORIES (SEE ACCESSORY DRAWINGS)
- 5. MAKE-UP WATER PRESSURE 20 psi MIN [137 kPa], 50 psi MAX [344 kPa]
- 6. 3/4" [19MM] DIA. MOUNTING HOLES. REFER TO RECOMMENDED STEEL SUPPORT **DRAWING**
- 7. DIMENSIONS LISTED AS FOLLOWS: **ENGLISH FT-IN** [METRIC] [mm]

DRAWN BY: KDS NO. OF SHIPPING SECTIONS **SHIPPING** OPERATING HEAVIEST SECTION 12360 lbs+ [5610] kg+ 20080 lbs+ [9110] kg+ 4330 lbs+ [1965] kg+ WEIGHT WEIGHT WEIGHT