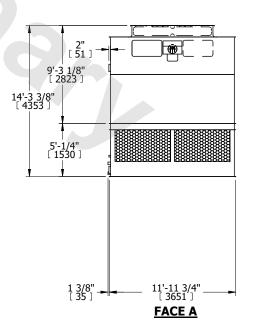

## NOTES:

- 1. (M)- FAN MOTOR LOCATION
- 2. HEAVIEST SECTION IS UPPER SECTION
- 3. MPT DENOTES MALE PIPE THREAD FPT DENOTES FEMALE PIPE THREAD BFW DENOTES BEVELED FOR WELDING **GVD DENOTES GROOVED** FLG DENOTES FLANGE
- 4. +UNIT WEIGHT DOES NOT INCLUDE ACCESSORIES (SEE ACCESSORY DRAWINGS)
- 5. MAKE-UP WATER PRESSURE 20 psi MIN [137 kPa], 50 psi MAX [344 kPa]
- 6. 3/4" [19MM] DIA. MOUNTING HOLES. REFER TO RECOMMENDED STEEL SUPPORT **DRAWING**
- 7. DIMENSIONS LISTED AS FOLLOWS: **ENGLISH FT-IN** [METRIC] [mm]

DRAWN BY: KDS NO. OF SHIPPING SECTIONS **SHIPPING** OPERATING HEAVIEST SECTION 12360 lbs+ [5610] kg+ 20080 lbs+ [9110] kg+ 4330 lbs+ [1965] kg+ WEIGHT WEIGHT WEIGHT