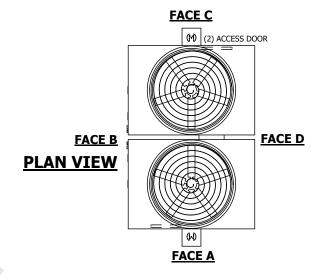

## NOTES:

- 1. (M)- FAN MOTOR LOCATION
- 2. HEAVIEST SECTION IS UPPER SECTION
- 3. MPT DENOTES MALE PIPE THREAD FPT DENOTES FEMALE PIPE THREAD BFW DENOTES BEVELED FOR WELDING **GVD DENOTES GROOVED** FLG DENOTES FLANGE
- 4. +UNIT WEIGHT DOES NOT INCLUDE ACCESSORIES (SEE ACCESSORY DRAWINGS)
- 5. MAKE-UP WATER PRESSURE 20 psi MIN [137 kPa], 50 psi MAX [344 kPa]
- 6. 3/4" [19MM] DIA. MOUNTING HOLES. REFER TO RECOMMENDED STEEL SUPPORT **DRAWING**
- 7. DIMENSIONS LISTED AS FOLLOWS: **ENGLISH FT-IN** [METRIC] [mm]