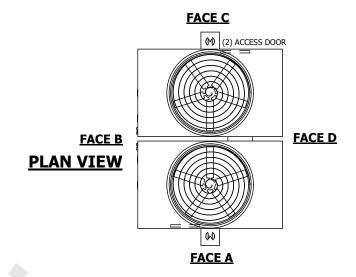

## NOTES:

- 1. (M)- FAN MOTOR LOCATION
- 2. HÉAVIEST SECTION IS UPPER SECTION
- 3. MPT DENOTES MALE PIPE THREAD FPT DENOTES FEMALE PIPE THREAD BFW DENOTES BEVELED FOR WELDING GVD DENOTES GROOVED FLG DENOTES FLANGE
- 4. +UNIT WEIGHT DOES NOT INCLUDE ACCESSORIES (SEE ACCESSORY DRAWINGS)
- 5. MAKE-UP WATER PRESSURE 20 psi MIN [137 kPa], 50 psi MAX [344 kPa]
- 6. 3/4" [19MM] DIA. MOUNTING HOLES. REFER TO RECOMMENDED STEEL SUPPORT DRAWING
- 7. DIMENSIONS LISTED AS FOLLOWS: ENGLISH FT-IN [METRIC] [mm]