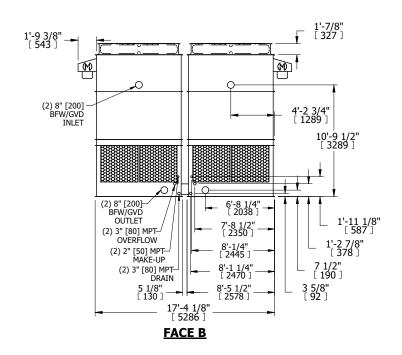

## NOTES:

- 1. (M)- FAN MOTOR LOCATION
- 2. HÉAVIEST SECTION IS UPPER SECTION
- 3. MPT DENOTES MALE PIPE THREAD FPT DENOTES FEMALE PIPE THREAD BFW DENOTES BEVELED FOR WELDING GVD DENOTES GROOVED FLG DENOTES FLANGE
- 4. +UNIT WEIGHT DOES NOT INCLUDE ACCESSORIES (SEE ACCESSORY DRAWINGS)
- 5. MAKE-UP WATER PRESSURE 20 psi MIN [137 kPa], 50 psi MAX [344 kPa]
- 6. 3/4" [19MM] DIA. MOUNTING HOLES. REFER TO RECOMMENDED STEEL SUPPORT DRAWING
- 7. DIMENSIONS LISTED AS FOLLOWS: ENGLISH FT-IN [METRIC] [mm]

 
 SHIPPING WEIGHT
 13700 lbs+ [6215] kg+
 OPERATING WEIGHT
 22720 lbs+ [10310] kg+
 HEAVIEST SECTION WEIGHT
 4710 lbs+ [2140] kg+
 NO. OF SHIPPING SECTIONS WEIGHT
 4
 DRAWN BY: KDS