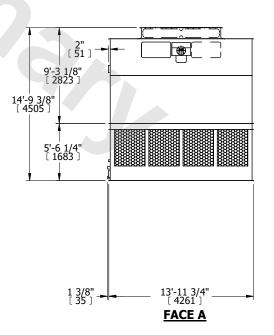

## NOTES:

- 1. (M)- FAN MOTOR LOCATION
- 2. HÉAVIEST SECTION IS UPPER SECTION
- 3. MPT DENOTES MALE PIPE THREAD FPT DENOTES FEMALE PIPE THREAD BFW DENOTES BEVELED FOR WELDING GVD DENOTES GROOVED FLG DENOTES FLANGE
- 4. +UNIT WEIGHT DOES NOT INCLUDE ACCESSORIES (SEE ACCESSORY DRAWINGS)
- 5. MAKE-UP WATER PRESSURE 20 psi MIN [137 kPa], 50 psi MAX [344 kPa]
- 6. 3/4" [19MM] DIA. MOUNTING HOLES. REFER TO RECOMMENDED STEEL SUPPORT DRAWING
- 7. DIMENSIONS LISTED AS FOLLOWS: ENGLISH FT-IN [METRIC] [mm]